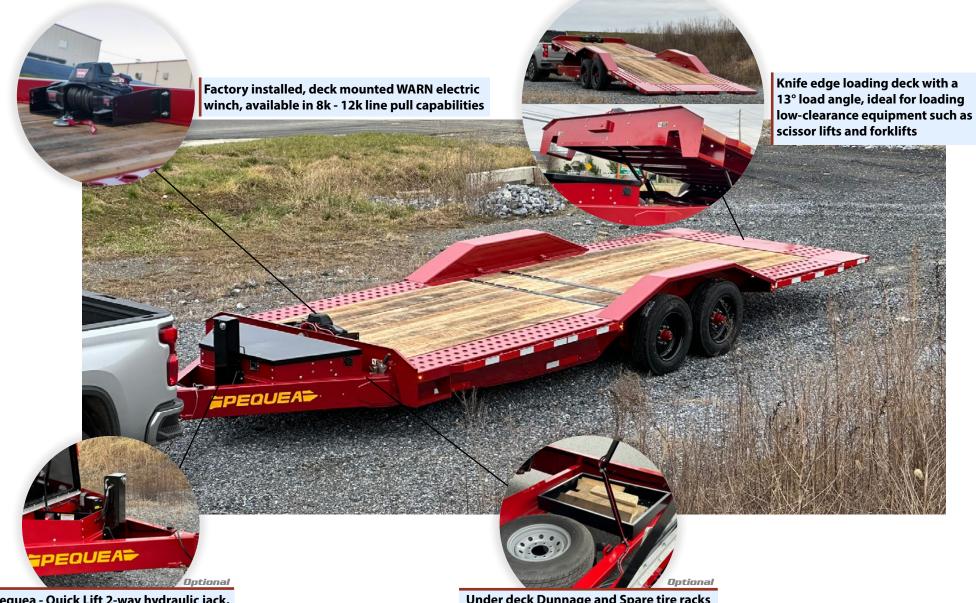

## PT24-8 Power Tilt Trailer

Pequea - Quick Lift 2-way hydraulic jack, makes coupling your trailer effortless Under deck Dunnage and Spare tire racks offer extra storage capabilities.

3/08/24 - Specifications subject to change without notice