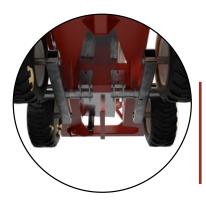

27 x 10.5-15 Skidsteer Tires

Heavy Duty stainless steel hopper has extra bracing and a heavier base plate, providing a crack free service life of the hopper

Unique engineered chassis has counterweights built into the fully welded frame, ensuring an extremely stable dumping