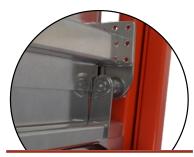

## Grape Gondola

Standard double cylinder circuits gives better control during dumping.

Heavy Duty pivot points are fully greased and easy to maintain

Extreme Duty Tandem Walking Beam is standard on all models. These heavy parts add to the stability to the unit during unit dumping