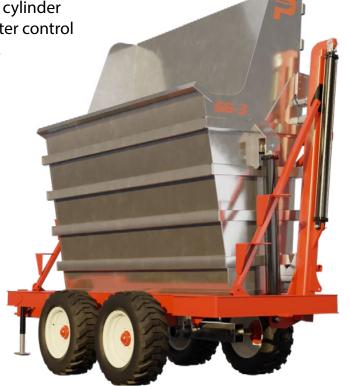

## Grape Gondola

Standard double cylinder circuits gives better control during dumping.

Heavy Duty pivot points are fully greased and easy to maintain

Extreme Duty Tandem Walking Beam is standard on all models. These heavy parts add to the stability to the unit during unit dumping

27 x 10.5-15 Skidsteer Tires

Heavy Duty stainless steel hopper has extra bracing and a heavier base plate, providing a crack free service life of the hopper

Unique engineered chassis has counterweights built into the fully welded frame, ensuring an extremely stable dumping

| Specifications              | GG-3                                    | GG-4                                    |
|-----------------------------|-----------------------------------------|-----------------------------------------|
| Box Size                    | 108.15″ x 46″ x 102.5″                  | 108.15″ x 53″ x 102.5″                  |
| Overall Width               | 60″                                     | 67″                                     |
| Overall Length              | 14′                                     | 14′                                     |
| Outside to Outside of Tires | 60″                                     | 67″                                     |
| Adjustable Dumping Height   | 123″                                    | 123″                                    |
| Hydraulics                  | 4 Pioneer Ends                          | 4 Pioneer Ends                          |
| Drain Plug                  | 2″                                      | 2″                                      |
| Box Construction            | Foodgrade 304 Stainless Steel           | Foodgrade 304 Stainless Steel           |
| Wheel Spindles              | 2" with 6 Bolt Hubs                     | 2″ with 6 Bolt Hubs                     |
| Suspension                  | Walking Tandem 2-3/4" Spindle           | Walking Tandem 2-3/4" Spindle           |
| Tires                       | 27 x 10.5-15 Industrial Skidsteer Tires | 27 x 10.5-15 Industrial Skidsteer Tires |
| Capacity                    | 3 Tons                                  | 4 Tons                                  |
| Weight                      | 3,800 lb                                | 4,000 lb                                |