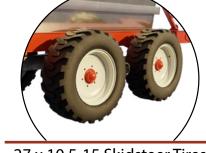

27 x 10.5-15 Skidsteer Tires

Heavy Duty stainless steel hopper has extra bracing and a heavier base plate, providing a crack free service life of the hopper

Unique engineered chassis has counterweights built into the fully welded frame, ensuring an extremely stable dumping