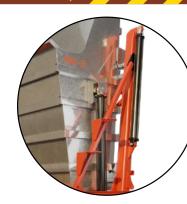

## Grape Gondola

Standard double cylinder circuits gives better control during dumping.

Heavy Duty pivot points are fully greased and easy to maintain

Extreme Duty Tandem Walking Beam is standard on all models. These heavy parts add to the stability to the unit during unit dumping