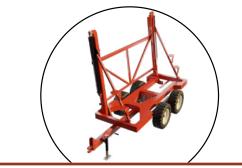

## Grape Gondola

Standard double cylinder circuits gives better control during dumping.

Heavy Duty pivot points are fully greased and easy to maintain

Extreme Duty Tandem Walking Beam is standard on all models. These heavy parts add to the stability to the unit during unit dumping