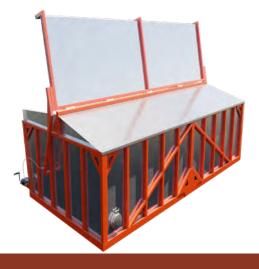

## Grape Gondola

Standard double cylinder circuits gives better control during dumping.

Heavy Duty pivot points are fully greased and easy to maintain

Heavy Duty stainless steel hopper has extra bracing and a heavier base plate, providing a crack free service life of the hopper

Unique engineered chassis has counterweights built into the fully welded frame, ensuring an extremely stable dumping

Extreme Duty Tandem Walking Beam is standard on all models. These heavy parts add to the stability to the unit during unit dumping

## GTB 16 Truck Bin

| Specifications              | G-300                                      | G-400                                      | GTB16                            |
|-----------------------------|--------------------------------------------|--------------------------------------------|----------------------------------|
| Box Size                    | 108.15" x 46" x 102.5"                     | 108.15" x 53" x 102.5"                     | 95" x 188" x 46"                 |
| Overall Width               | 60"                                        | 67"                                        | 95"                              |
| Overall Length              | 14′                                        | 14′                                        | 188″                             |
| Outside to Outside of Tires | 60"                                        | 67"                                        | -                                |
| Adjustable Dumping Height   | 123″                                       | 123″                                       | -                                |
| Hydraulics                  | 4 Pioneer Ends                             | 4 Pioneer Ends                             | -                                |
| Drain Plug                  | 2"                                         | 2"                                         | Tri Clover Cleanout Port         |
| Box Construction            | Foodgrade 304 Stainless<br>Steel           | Foodgrade 304 Stainless<br>Steel           | Foodgrade 304 Stainless<br>Steel |
| Wheel Spindles              | 2" with 6 Bolt Hubs                        | 2" with 6 Bolt Hubs                        | -                                |
| Suspension                  | Walking Tandem 2-3/4"<br>Spindle           | Walking Tandem 2-3/4″<br>Spindle           | -                                |
| Tires                       | 27 x 10.5-15 Industrial<br>Skidsteer Tires | 27 x 10.5-15 Industrial<br>Skidsteer Tires | -                                |
| Capacity                    | 3 Tons                                     | 4 Tons                                     | 32,000 lb                        |
| Weight                      | 3,800 lb                                   | 4,000 lb                                   | 3,300 lb                         |