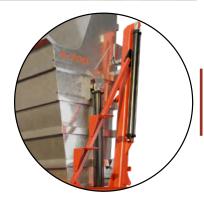

## Grape Gondola

Standard double cylinder circuits gives better control during dumping.

Heavy Duty pivot points are fully greased and easy to maintain

Heavy Duty stainless steel hopper has extra bracing and a heavier base plate, providing a crack free service life of the hopper

Unique engineered chassis has counterweights built into the fully welded frame, ensuring an extremely stable dumping

Extreme Duty Tandem Walking Beam is standard on all models. These heavy parts add to the stability to the unit during unit dumping