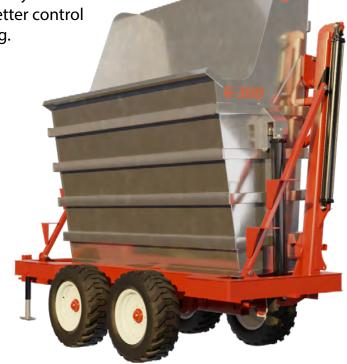

## Grape Gondola

Standard double cylinder circuits gives better control during dumping.

Heavy Duty pivot points are fully greased and easy to maintain

Heavy Duty stainless steel hopper has extra bracing and a heavier base plate, providing a crack free service life of the hopper

Unique engineered chassis has counterweights built into the fully welded frame, ensuring an extremely stable dumping

Extreme Duty Tandem Walking Beam is standard on all models. These heavy parts add to the stability to the unit during unit dumping

27 x 10.5-15 Skidsteer Tires