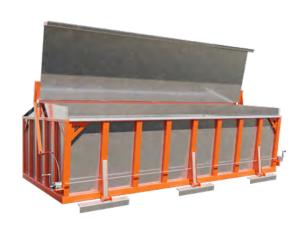

## Grape Gondola

Standard double cylinder circuits gives better control during dumping.

Heavy Duty pivot points are fully greased and easy to maintain

Heavy Duty stainless steel hopper has extra bracing and a heavier base plate, providing a crack free service life of the hopper

Unique engineered chassis has counterweights built into the fully welded frame, ensuring an extremely stable dumping

Extreme Duty Tandem Walking Beam is standard on all models. These heavy parts add to the stability to the unit during unit dumping

## GTB 16 Truck Bin

| Specifications              | G-300                                      | G-400                                      | GTB16                            |
|-----------------------------|--------------------------------------------|--------------------------------------------|----------------------------------|
| Box Size                    | 108.15" x 46" x 102.5"                     | 108.15" x 53" x 102.5"                     | 95" x 188" x 46"                 |
| Overall Width               | 60"                                        | 67"                                        | 95"                              |
| Overall Length              | 14′                                        | 14′                                        | 188″                             |
| Outside to Outside of Tires | 60"                                        | 67"                                        | -                                |
| Adjustable Dumping Height   | 123″                                       | 123″                                       | -                                |
| Hydraulics                  | 4 Pioneer Ends                             | 4 Pioneer Ends                             | -                                |
| Drain Plug                  | 2"                                         | 2"                                         | Tri Clover Cleanout Port         |
| Box Construction            | Foodgrade 304 Stainless<br>Steel           | Foodgrade 304 Stainless<br>Steel           | Foodgrade 304 Stainless<br>Steel |
| Wheel Spindles              | 2" with 6 Bolt Hubs                        | 2" with 6 Bolt Hubs                        | -                                |
| Suspension                  | Walking Tandem 2-3/4"<br>Spindle           | Walking Tandem 2-3/4″<br>Spindle           | -                                |
| Tires                       | 27 x 10.5-15 Industrial<br>Skidsteer Tires | 27 x 10.5-15 Industrial<br>Skidsteer Tires | -                                |
| Capacity                    | 3 Tons                                     | 4 Tons                                     | 32,000 lb                        |
| Weight                      | 3,800 lb                                   | 4,000 lb                                   | 3,300 lb                         |