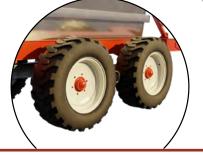

## Grape Gondola



Standard double cylinder circuits gives better control during dumping.



Heavy Duty pivot points are fully greased and easy to maintain





Heavy Duty stainless steel hopper has extra bracing and a heavier base plate, providing a crack free service life of the hopper



Unique engineered chassis has counterweights built into the fully welded frame, ensuring an extremely stable dumping



Extreme Duty Tandem Walking Beam is standard on all models. These heavy parts add to the stability to the unit during unit dumping



27 x 10.5-15 Skidsteer Tires



## Specifications

## GTB 16 Truck Bin

| Specifications              | G-300                                      | G-400                                      | GTB16                            |
|-----------------------------|--------------------------------------------|--------------------------------------------|----------------------------------|
| Box Size                    | 108.15" x 46" x 102.5"                     | 108.15" x 53" x 102.5"                     | 95" x 188" x 46"                 |
| Overall Width               | 60"                                        | 67"                                        | 95"                              |
| Overall Length              | 14′                                        | 14′