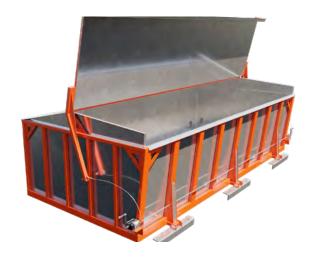

## GTB 16 Truck Bin

| Specifications              | G-300                                      | G-400                                      | GTB16                            |
|-----------------------------|--------------------------------------------|--------------------------------------------|----------------------------------|
| Box Size                    | 108.15" x 46" x 102.5"                     | 108.15" x 53" x 102.5"                     | 95" x 188" x 46"                 |
| Overall Width               | 60"                                        | 67"                                        | 95"                              |
| Overall Length              | 14′                                        | 14′                                        | 188″                             |
| Outside to Outside of Tires | 60"                                        | 67"                                        | -                                |
| Adjustable Dumping Height   | 123″                                       | 123″                                       | -                                |
| Hydraulics                  | 4 Pioneer Ends                             | 4 Pioneer Ends                             | -                                |
| Drain Plug                  | 2"                                         | 2"                                         | Tri Clover Cleanout Port         |
| Box Construction            | Foodgrade 304 Stainless<br>Steel           | Foodgrade 304 Stainless<br>Steel           | Foodgrade 304 Stainless<br>Steel |
| Wheel Spindles              | 2" with 6 Bolt Hubs                        | 2" with 6 Bolt Hubs                        | -                                |
| Suspension                  | Walking Tandem 2-3/4"<br>Spindle           | Walking Tandem 2-3/4″<br>Spindle           | -                                |
| Tires                       | 27 x 10.5-15 Industrial<br>Skidsteer Tires | 27 x 10.5-15 Industrial<br>Skidsteer Tires | -                                |
| Capacity                    | 3 Tons                                     | 4 Tons                                     | 32,000 lb                        |
| Weight                      | 3,800 lb                                   | 4,000 lb                                   | 3,300 lb                         |

Tri Clover Cleanout Port