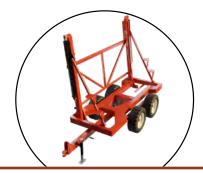

## Grape Gondola

Standard double cylinder circuits gives better control during dumping.

Heavy Duty pivot points are fully greased and easy to maintain

Heavy Duty stainless steel hopper has extra bracing and a heavier base plate, providing a crack free service life of the hopper

Unique engineered chassis has counterweights built into the fully welded frame, ensuring an extremely stable dumping

Extreme Duty Tandem Walking Beam is standard on all models. These heavy parts add to the stability to the unit during unit dumping