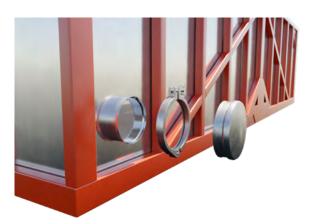

Steel |
| Wheel Spindles              | 2" with 6 Bolt Hubs                        | 2" with 6 Bolt Hubs                        | -                                |
| Suspension                  | Walking Tandem 2-3/4"<br>Spindle           | Walking Tandem 2-3/4″<br>Spindle           | -                                |
| Tires                       | 27 x 10.5-15 Industrial<br>Skidsteer Tires | 27 x 10.5-15 Industrial<br>Skidsteer Tires | -                                |
| Capacity                    | 3 Tons                                     | 4 Tons                                     | 32,000 lb                        |
| Weight                      | 3,800 lb                                   | 4,000 lb                                   | 3,300 lb                         |









Tri Clover Cleanout Port