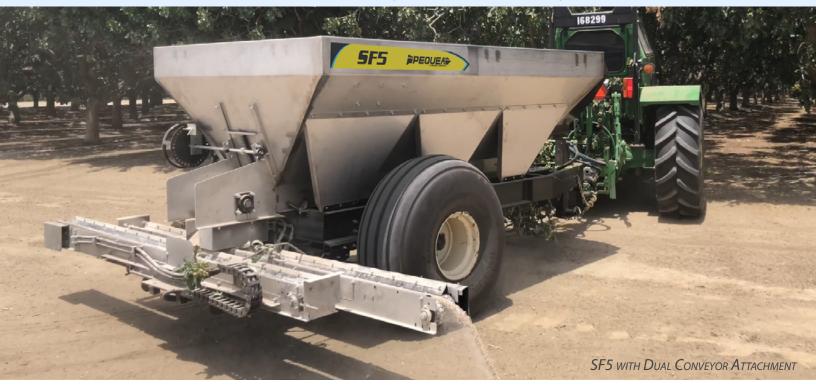

## SF5

- Patented Dual Sided Conveyor PAT.11266065
- Dual Spinners
- Dual Spinner Control Attachment, allows directional control of fertilizer
- Flicker option for conveyors, allows for wider distribution for the end of the conveyor
- Digital Weight Scale
- See dealer for our full list of options