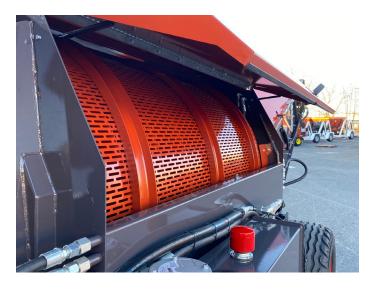

The patented cleaning drum removes most of the dust and small debris collected from the windrow. The auger flighting inside the drum forces the nuts to travel across over 60 feet of the cleaning slots. This process removes such a significant amount of debris that in many conditions the blower is not even used. This process virtually eliminates significant airborne dust.