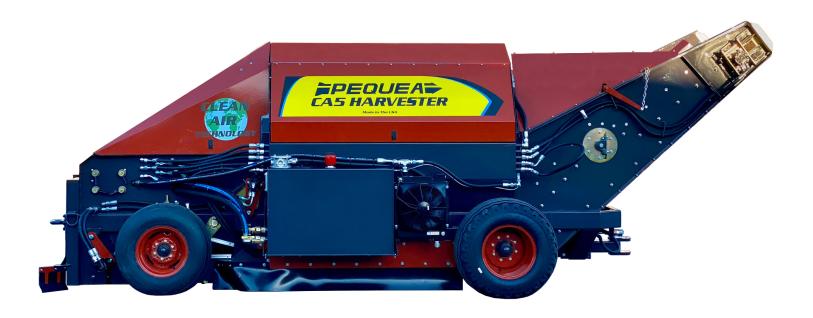

## CA5 - Clean Air Harvester

Model CA5

| Width             | 99"                                         |
|-------------------|---------------------------------------------|
| Length            | 250"                                        |
| Height            | 95"                                         |
| Pick-Up Width     | 48"                                         |
| Pick-Up Type      | 48" Twin Rod Chain (Standard)               |
| Elevator Chain    | Twin Rod W/ Cleats (Standard)               |
| H.P. Requirements | Minimum 66 H.P.                             |
| Front Tire        | 11L-15 X 15                                 |
| Rear Tire         | 18L X 16.1SL                                |
| Blower            | Hydraulic Adjustable Fan Speed (Standard)   |
| Pickup            | Hydraulic Adjustable Pickup (Standard)      |
| Elevator Chain    | Hydraulic Adjustable Discharge (Standard)   |
| Center Drum       | Hydraulic Adjustable Center Drum (Standard) |