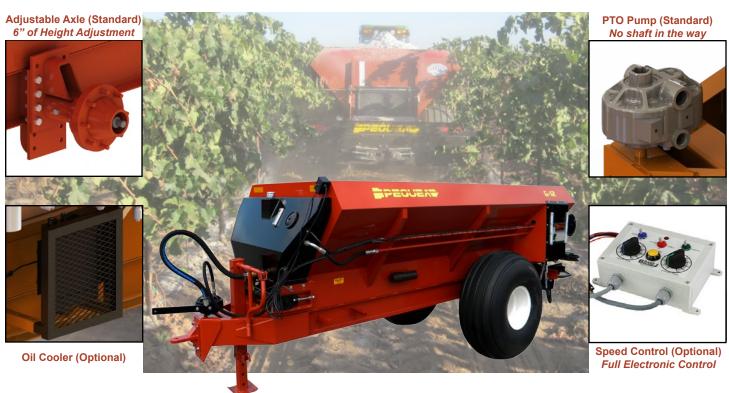

## GS SERIES Low Profile Grape Spreaders

|                        | GS-8                                                        | <b>GS-10</b> | <b>GS-12</b> |
|------------------------|-------------------------------------------------------------|--------------|--------------|
| Overall Width          | 77"                                                         |              |              |
| Length (No attachment) | 194"                                                        | 218"         | 242"         |
| Overall Height         | 67 - 73" (Adjustable Axle Hangers)                          |              |              |
| Capacity (Heaped)      | 4.3 cu yd                                                   | 5.4 cu yd    | 6.5 cu yd    |
| Spread Width           | 30 - 40' (Depending on Material)                            |              |              |
| Top Width of Gable     | 60"                                                         |              |              |
| Side Angle             | 47°                                                         |              |              |
| Wheel and Tire         | 21.5L x 16.1 x 10-Ply Tire on 8 Bolt Wheel                  |              |              |
| Weight                 | 2,930 lbs                                                   | 3,150 lbs    | 3,370 lbs    |
| Wheel Base             | 57.5" Center to Center                                      |              |              |
| Hopper                 | 12 Ga. Steel Hopper (304 Stainless Steel Optional)          |              |              |
| Floor Chain            | 32" Floor Chain with Slats every other link                 |              |              |
| Gearbox                | Twin Pinion                                                 |              |              |
| Hydraulics             | 12 GPM PTO Pump (No PTO Shaft for Tighter Turns)            |              |              |
| Attachments            | Single Conveyor, Dual Spinner, Deflector, Conveyor, Flicker |              |              |

52" Overall Width

Rawson 6:1 Hydraulic Drive Gearbox

Manifold with Flow Control Cleans up Hydraulics

Speed Control (Optional)
Full Electronic Control

S P I N N E R S A N D C O N V E Y O R S