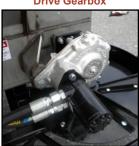

52" Overall Width

Rawson 6:1 Hydraulic Drive Gearbox

Manifold with Flow Control Cleans up Hydraulics

Speed Control (Optional)
Full Electronic Control

S P I N N E R S A N D C O N V E Y O R S