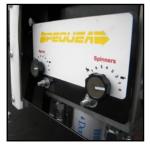

52" Overall Width

Rawson 6:1 Hydraulic Drive Gearbox

Manifold with Flow Control Cleans up Hydraulics

Speed Control (Optional)
Full Electronic Control

S P I N N E R S A N D C O N V E Y O R S