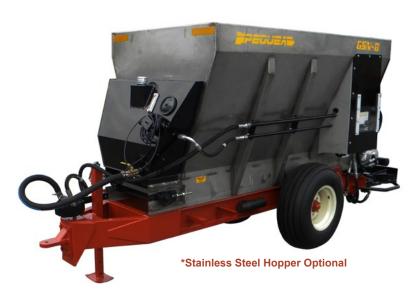

## GS SERIES Low Profile Grape Spreaders

|                        | GS-8                                                        | <b>GS-10</b> | <b>GS-12</b> |
|------------------------|-------------------------------------------------------------|--------------|--------------|
| Overall Width          | 77"                                                         |              |              |
| Length (No attachment) | 194"                                                        | 218"         | 242"         |
| Overall Height         | 67 - 73" (Adjustable Axle Hangers)                          |              |              |
| Capacity (Heaped)      | 4.3 cu yd                                                   | 5.4 cu yd    | 6.5 cu yd    |
| Spread Width           | 30 - 40' (Depending on Material)                            |              |              |
| Top Width of Gable     | 60"                                                         |              |              |
| Side Angle             | 47°                                                         |              |              |
| Wheel and Tire         | 21.5L x 16.1 x 10-Ply Tire on 8 Bolt Wheel                  |              |              |
| Weight                 | 2,930 lbs                                                   | 3,150 lbs    | 3,370 lbs    |
| Wheel Base             | 57.5" Center to Center                                      |              |              |
| Hopper                 | 12 Ga. Steel Hopper (304 Stainless Steel Optional)          |              |              |
| Floor Chain            | 32" Floor Chain with Slats every other link                 |              |              |
| Gearbox                | Twin Pinion                                                 |              |              |
| Hydraulics             | 12 GPM PTO Pump (No PTO Shaft for Tighter Turns)            |              |              |
| Attachments            | Single Conveyor, Dual Spinner, Deflector, Conveyor, Flicker |              |              |