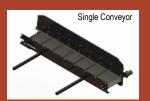

## GS SERIES Low Profile Grape Spreaders

|                        | GS-8                                                        | <b>GS-10</b> | <b>GS-12</b> |
|------------------------|-------------------------------------------------------------|--------------|--------------|
| Overall Width          | 77"                                                         |              |              |
| Length (No attachment) | 194"                                                        | 218"         | 242"         |
| Overall Height         | 67 - 73" (Adjustable Axle Hangers)                          |              |              |
| Capacity (Heaped)      | 4.3 cu yd                                                   | 5.4 cu yd    | 6.5 cu yd    |
| Spread Width           | 30 - 40' (Depending on Material)                            |              |              |
| Top Width of Gable     | 60"                                                         |              |              |
| Side Angle             | 47°                                                         |              |              |
| Wheel and Tire         | 21.5L x 16.1 x 10-Ply Tire on 8 Bolt Wheel                  |              |              |
| Weight                 | 2,930 lbs                                                   | 3,150 lbs    | 3,370 lbs    |
| Wheel Base             | 57.5" Center to Center                                      |              |              |
| Hopper                 | 12 Ga. Steel Hopper (304 Stainless Steel Optional)          |              |              |
| Floor Chain            | 32" Floor Chain with Slats every other link                 |              |              |
| Gearbox                | Twin Pinion                                                 |              |              |
| Hydraulics             | 12 GPM PTO Pump (No PTO Shaft for Tighter Turns)            |              |              |
| Attachments            | Single Conveyor, Dual Spinner, Deflector, Conveyor, Flicker |              |              |

## Sarrow Series Grape Spreader

|                        | GSN-8                                       |  |  |
|------------------------|---------------------------------------------|--|--|
| Overall Width          | 52"                                         |  |  |
| Length (No attachment) | 148"                                        |  |  |
| Hopper Length          | 8'                                          |  |  |
| Overall Height         | 76 - 82" (Adjustable Axle Hangers)          |  |  |
| Capacity (Heaped)      | 4.2 cu yd                                   |  |  |
| Maximum Spread Width   | 30' (Depending on Material)                 |  |  |
| Top Width of Hopper    | 52"                                         |  |  |
| Side Angle             | 68°                                         |  |  |
| Wheel and Tire         | 12.5L x 15 x 10-Ply Tire on 6 Bolt Wheel    |  |  |
| Empty Weight           | 2,760 lbs                                   |  |  |
| Payload                | 7,200 lbs                                   |  |  |
| Wheel Base             | 39-3/4" Center to Center                    |  |  |
| Hopper                 | 12 Ga. Steel Hopper (Stainless Optional)    |  |  |
| Floor Chain            | 24" Floor Chain with Slats every other link |  |  |
| Gearbox                | Single Pinion 6:1 Reduction                 |  |  |
| Hydraulics             | 12 GPM PTO Pump                             |  |  |
| Optional Attachments   | Dual Spinner, Deflector, Conveyor, Flicker  |  |  |