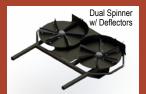

## GS SERIES Low Profile Grape Spreaders

|                        | GS-8                                                        | <b>GS-10</b> | <b>GS-12</b> |
|------------------------|-------------------------------------------------------------|--------------|--------------|
| Overall Width          | 77"                                                         |              |              |
| Length (No attachment) | 194"                                                        | 218"         | 242"         |
| Overall Height         | 67 - 73" (Adjustable Axle Hangers)                          |              |              |
| Capacity (Heaped)      | 4.3 cu yd                                                   | 5.4 cu yd    | 6.5 cu yd    |
| Spread Width           | 30 - 40' (Depending on Material)                            |              |              |
| Top Width of Gable     | 60"                                                         |              |              |
| Side Angle             | 47°                                                         |              |              |
| Wheel and Tire         | 21.5L x 16.1 x 10-Ply Tire on 8 Bolt Wheel                  |              |              |
| Weight                 | 2,930 lbs                                                   | 3,150 lbs    | 3,370 lbs    |
| Wheel Base             | 57.5" Center to Center                                      |              |              |
| Hopper                 | 12 Ga. Steel Hopper (304 Stainless Steel Optional)          |              |              |
| Floor Chain            | 32" Floor Chain with Slats every other link                 |              |              |
| Gearbox                | Twin Pinion                                                 |              |              |
| Hydraulics             | 12 GPM PTO Pump (No PTO Shaft for Tighter Turns)            |              |              |
| Attachments            | Single Conveyor, Dual Spinner, Deflector, Conveyor, Flicker |              |              |

## Sarrow Series Grape Spreader

|                        | GSN-8                                       |  |  |
|------------------------|---------------------------------------------|--|--|
| Overall Width          | 52"                                         |  |  |
| Length (No attachment) | 148"                                        |  |  |
| Hopper Length          | 8'                                          |  |  |
| Overall Height         | 76 - 82" (Adjustable Axle Hangers)          |  |  |
| Capacity (Heaped)      | 4.2 cu yd                                   |  |  |
| Maximum Spread Width   | 30' (Depending on Material)                 |  |  |
| Top Width of Hopper    | 52"                                         |  |  |
| Side Angle             | 68°                                         |  |  |
| Wheel and Tire         | 12.5L x 15 x 10-Ply Tire on 6 Bolt Wheel    |  |  |
| Empty Weight           | 2,760 lbs                                   |  |  |
| Payload                | 7,200 lbs                                   |  |  |
| Wheel Base             | 39-3/4" Center to Center                    |  |  |
| Hopper                 | 12 Ga. Steel Hopper (Stainless Optional)    |  |  |
| Floor Chain            | 24" Floor Chain with Slats every other link |  |  |
| Gearbox                | Single Pinion 6:1 Reduction                 |  |  |
| Hydraulics             | 12 GPM PTO Pump                             |  |  |
| Optional Attachments   | Dual Spinner, Deflector, Conveyor, Flicker  |  |  |