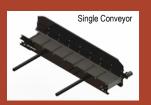

## GS SERIES Low Profile Grape Spreaders

|                        | GS-8                                                        | <b>GS-10</b> | <b>GS-12</b> |
|------------------------|-------------------------------------------------------------|--------------|--------------|
| Overall Width          | 77"                                                         |              |              |
| Length (No attachment) | 194"                                                        | 218"         | 242"         |
| Overall Height         | 67 - 73" (Adjustable Axle Hangers)                          |              |              |
| Capacity (Heaped)      | 4.3 cu yd                                                   | 5.4 cu yd    | 6.5 cu yd    |
| Spread Width           | 30 - 40' (Depending on Material)                            |              |              |
| Top Width of Gable     | 60"                                                         |              |              |
| Side Angle             | 47°                                                         |              |              |
| Wheel and Tire         | 21.5L x 16.1 x 10-Ply Tire on 8 Bolt Wheel                  |              |              |
| Weight                 | 2,930 lbs                                                   | 3,150 lbs    | 3,370 lbs    |
| Wheel Base             | 57.5" Center to Center                                      |              |              |
| Hopper                 | 12 Ga. Steel Hopper (304 Stainless Steel Optional)          |              |              |
| Floor Chain            | 32" Floor Chain with Slats every other link                 |              |              |
| Gearbox                | Twin Pinion                                                 |              |              |
| Hydraulics             | 12 GPM PTO Pump (No PTO Shaft for Tighter Turns)            |              |              |
| Attachments            | Single Conveyor, Dual Spinner, Deflector, Conveyor, Flicker |              |              |