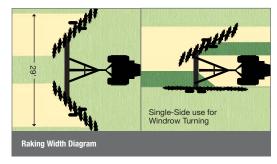

## **Windrow Pro**™

Pequea's overhead frame, crop driven wheel rake provides higher capacity for quick raking without compromising hay quality. Pequea's Windrow Pro<sup>™</sup> oversized wheels with rubber mounted tines allow users to rake up to 29' of hay into a single windrow. Our wheel rake's extensive standard features combined with our impeccable quality at a competitive price, makes the Windrow Pro<sup>™</sup> the best value in the wheel rake market.

| Specifications        | 1820HD                                              |
|-----------------------|-----------------------------------------------------|
| Number of Wheels      | 17 - 52" Diameter Wheels                            |
| Rake Tines            | 18 Rubber Mounted Double Tines (36 Teeth)           |
| Rake Wheel Hubs       | Heavy Duty Tapered Bearings (2 Sets per Wheel)      |
| Rake Wheel Covers     | UV Resistant Poly Sheets                            |
| Anti Hay Wrap         | Standard                                            |
| Bogie Axles           | Standard Heavy Duty Axle with 2" Removable Spindles |
| Tires                 | 9.5L - 15 Implement Tires                           |
| Raking Width          | 29'                                                 |
| Transport Width       | 12' 4"                                              |
| Lighting              | Running Lights, Turn Signals, Rear Working Light    |
| Bridge Frame Cylinder | (2) 60" Stroke Cylinders                            |
| Beam Angle            | Adjustable                                          |
| Hydraulic Requirement | 1 Circuit                                           |
| Hydraulic System      | Closed Center*                                      |
| Controls              | Electric over Hydraulic                             |
| Weight                | 5450 lbs.                                           |