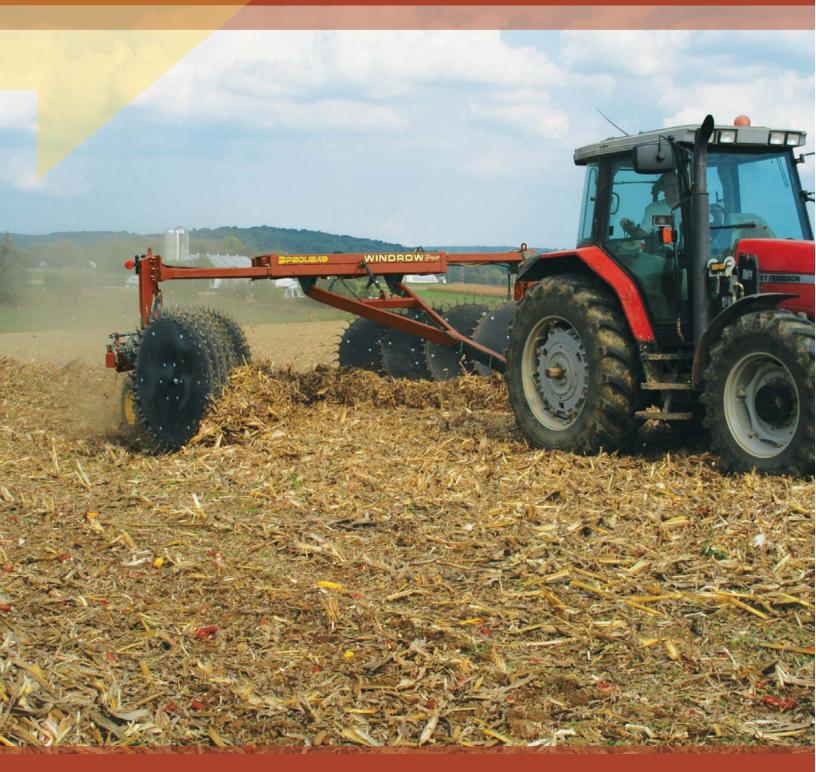

## **Windrow Pro**™

Pequea's overhead frame, crop driven wheel rake provides higher capacity for quick raking without compromising hay quality. Pequea's Windrow Pro<sup>™</sup> oversized wheels with rubber mounted tines allow users to rake up to 29' of hay into a single windrow. Our wheel rake's extensive standard features combined with our impeccable quality at a competitive price, makes the Windrow Pro<sup>™</sup> the best value in the wheel rake market.