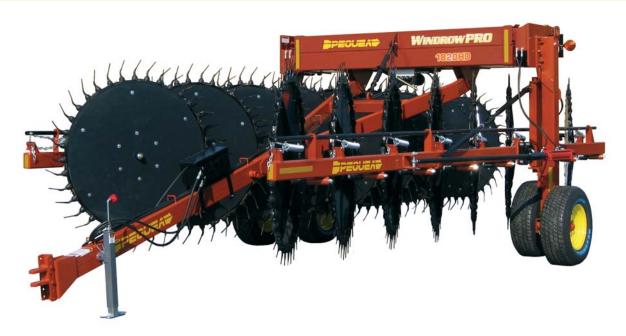

## 1820HD

- 2" Removable spindles on all axles
- 6 Step paint finish using the highest quality industrial urethane
- Warning and operation lighting standard
- UV resistant polyethylene wheel covers
- Full electric over hydraulic control from your tractor

| Specifications        | 1820HD                                              |
|-----------------------|-----------------------------------------------------|
| Number of Wheels      | 17 - 52" Diameter Wheels                            |
| Rake Tines            | 18 Rubber Mounted Double Tines (36 Teeth)           |
| Rake Wheel Hubs       | Heavy Duty Tapered Bearings (2 Sets per Wheel)      |
| Rake Wheel Covers     | UV Resistant Poly Sheets                            |
| Anti Hay Wrap         | Standard                                            |
| Bogie Axles           | Standard Heavy Duty Axle with 2" Removable Spindles |
| Tires                 | 9.5L - 15 Implement Tires                           |
| Raking Width          | 29'                                                 |
| Transport Width       | 12' 4"                                              |
| Lighting              | Running Lights, Turn Signals, Rear Working Light    |
| Bridge Frame Cylinder | (2) 60" Stroke Cylinders                            |
| Beam Angle            | Adjustable                                          |
| Hydraulic Requirement | 1 Circuit                                           |
| Hydraulic System      | Closed Center*                                      |
| Controls              | Electric over Hydraulic                             |
| Weight                | 5450 lbs.                                           |