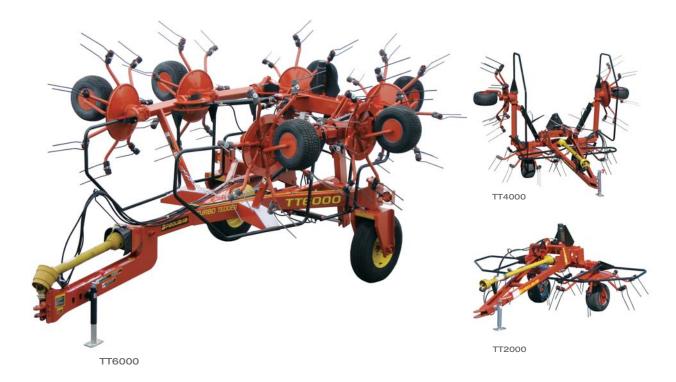

## TT2000 TT4000 TT6000

- Fully enclosed gear boxes
- Standard tilt cylinder
- Heavy-duty hubs with four bolt rims
- Full hydraulics for tilt and transport (TT4000 & TT6000)

| TurboTedders™         |                            |         |         |
|-----------------------|----------------------------|---------|---------|
| Specifications        | TT2000                     | TT4000  | TT6000  |
| Tedding Width         | 9' 4"                      | 18' 2"  | 27'     |
| Transport Width       | 9' 10"                     | 10' 6"  | 9'      |
| Gear Boxes            | Sealed / Oil Bath          |         |         |
| Rotors                | 2                          | 4       | 6       |
| Arms per Rotor        | 7                          |         |         |
| Arm Construction      | Round Tubular              |         |         |
| PTO / HP Recommended  | 30                         | 35      | 55      |
| Weight                | 700                        | 1350    | 3000    |
| Spindle Size          | 1 3/8"                     |         |         |
| Hub                   | 4-Bolt w/ Tapered Bearings |         |         |
| Wheels                | 4-Bolt Heavy Duty, Painted |         |         |
| Tires                 | 18.5 x 8                   |         |         |
| Hydraulic Requirement | 800psi                     | 1000psi | 1200psi |