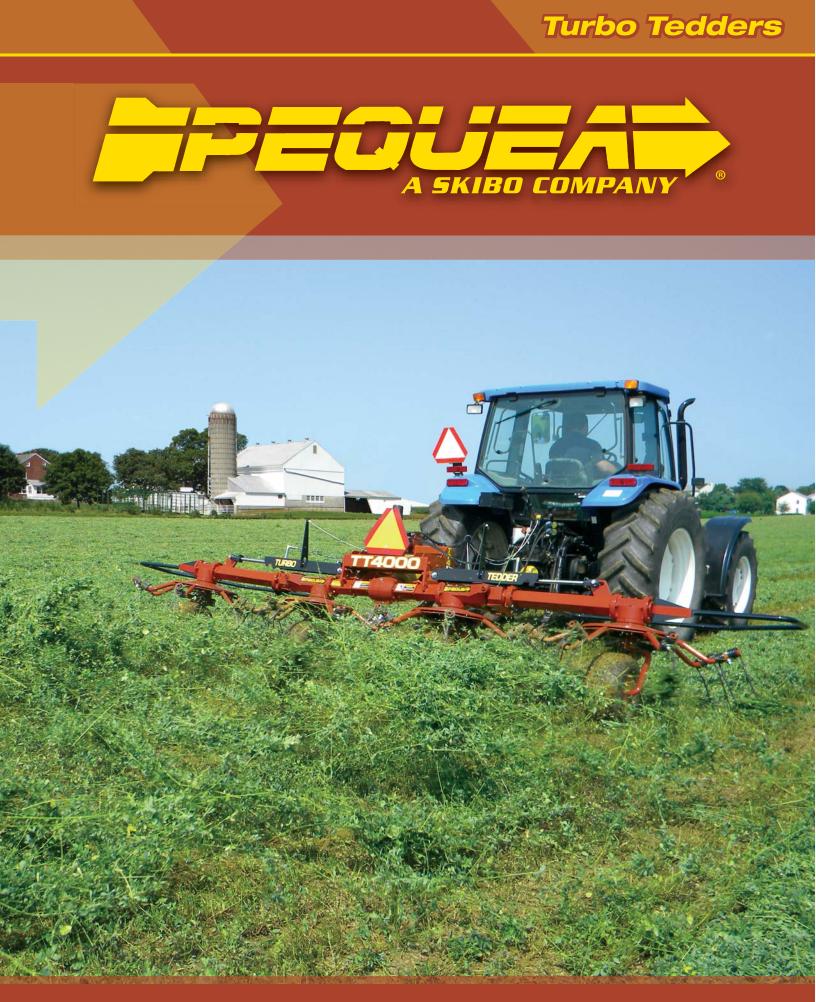

## **TurboTedders**<sup>™</sup>

The TurboTedder<sup>™</sup> is Pequea's answer for gentle yet fast hay crop management. Pequea TurboTedder<sup>™</sup> rotary tedders are available in 2 rotor, 4 rotor and 6 rotor models with 7 tine arms per rotor. In the tedding position the tines remain level for a clean, efficient sweep action. If you need a heavy-built rotary tedder that gets the job done, make the American-made Pequea TurboTedder<sup>™</sup> your choice.