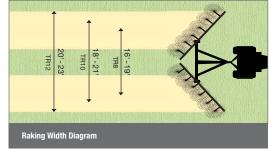

## Turbo Rakes™

Pequea Turbo Rakes<sup>™</sup> feature a high frame and wheel beam resulting in high ground clearance so your hay doesn't get caught up in the rake, and allows for easy transport with exceptionally low height in transport. All models feature an individual arm with suspension on each wheel, resulting in improved tine wear. The Pequea Turbo Rake<sup>™</sup> is available in 8, 10, and 12 wheel models with raking widths ranging from 16' – 23'.

| Specifications                  | TR8                                                              | TR10      | TR12      |
|---------------------------------|------------------------------------------------------------------|-----------|-----------|
| Raking Width                    | 16' - 19'                                                        | 18' - 21' | 20' - 23' |
| Windrow Width Range             | 2' - 6'                                                          | 2' - 6'   | 2' - 6'   |
| Number of Wheels                | 8                                                                | 10        | 12        |
|                                 | 55"                                                              |           |           |
| Rake Wheel Diameter             |                                                                  | 55"       | 55"       |
| Number of Tines per Wheel       | 40273 (7mm) Dia. Tines                                           |           |           |
| Rake Wheel Hubs and Bearings    | Greasable Tapered Roller Bearings                                |           |           |
| Rake Wheel Suspension           | Independent Compression Spring - 1 per Arm                       |           |           |
| Rake Wheel Arms                 | Independent Arms (1 per Wheel) w/ Greasable Bushing at Pivot     |           |           |
| Rake Wheel Pressure Adjustment  | Tightener Bolt on Each Spring                                    |           |           |
| Wheel Arm Beam Ground Clearance | 36"                                                              | 36"       | 36"       |
| Frame Ground Clearance          | 26"                                                              | 26"       | 26"       |
| Transport Folding Control       | Double Hydraulic Cylinders with Independent or Even Lift Control |           |           |
| Transport Tires                 | 205/75-15 LR D Tire                                              |           |           |
| Transport Width                 | 8' 9"                                                            | 8' 9"     | 8' 9"     |
| Transport Height                | 6' - 8'                                                          | 6' - 8'   | 7' - 9'   |
| Weight (lbs.)                   | 1564 lbs.                                                        | 1736 lbs. | 1950 lbs. |