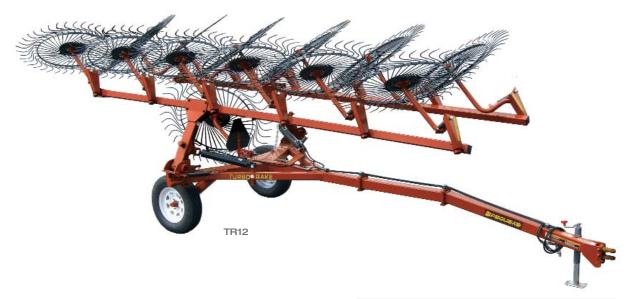

## Turbo Rakes™

Pequea Turbo Rakes<sup>™</sup> feature a high frame and wheel beam resulting in high ground clearance so your hay doesn't get caught up in the rake, and allows for easy transport with exceptionally low height in transport. All models feature an individual arm with suspension on each wheel, resulting in improved tine wear. The Pequea Turbo Rake<sup>™</sup> is available in 8, 10, and 12 wheel models with raking widths ranging from 16' – 23'.

| Specifications                  | TR8                                                              | TR10      | TR12      |
|---------------------------------|------------------------------------------------------------------|-----------|-----------|
| Raking Width                    | 16' - 19'                                                        | 18' - 21' | 20' - 23' |
| Windrow Width Range             | 2' - 6'                                                          | 2' - 6'   | 2' - 6'   |
| Number of Wheels                | 8                                                                | 10        | 12        |
|                                 | 55"                                                              |           |           |
| Rake Wheel Diameter             |                                                                  | 55"       | 55"       |
| Number of Tines per Wheel       | 40273 (7mm) Dia. Tines                                           |           |           |
| Rake Wheel Hubs and Bearings    | Greasable Tapered Roller Bearings                                |           |           |
| Rake Wheel Suspension           | Independent Compression Spring - 1 per Arm                       |           |           |
| Rake Wheel Arms                 | Independent Arms (1 per Wheel) w/ Greasable Bushing at Pivot     |           |           |
| Rake Wheel Pressure Adjustment  | Tightener Bolt on Each Spring                                    |           |           |
| Wheel Arm Beam Ground Clearance | 36"                                                              | 36"       | 36"       |
| Frame Ground Clearance          | 26"                                                              | 26"       | 26"       |
| Transport Folding Control       | Double Hydraulic Cylinders with Independent or Even Lift Control |           |           |
| Transport Tires                 | 205/75-15 LR D Tire                                              |           |           |
| Transport Width                 | 8' 9"                                                            | 8' 9"     | 8' 9"     |
| Transport Height                | 6' - 8'                                                          | 6' - 8'   | 7' - 9'   |
| Weight (lbs.)                   | 1564 lbs.                                                        | 1736 lbs. | 1950 lbs. |