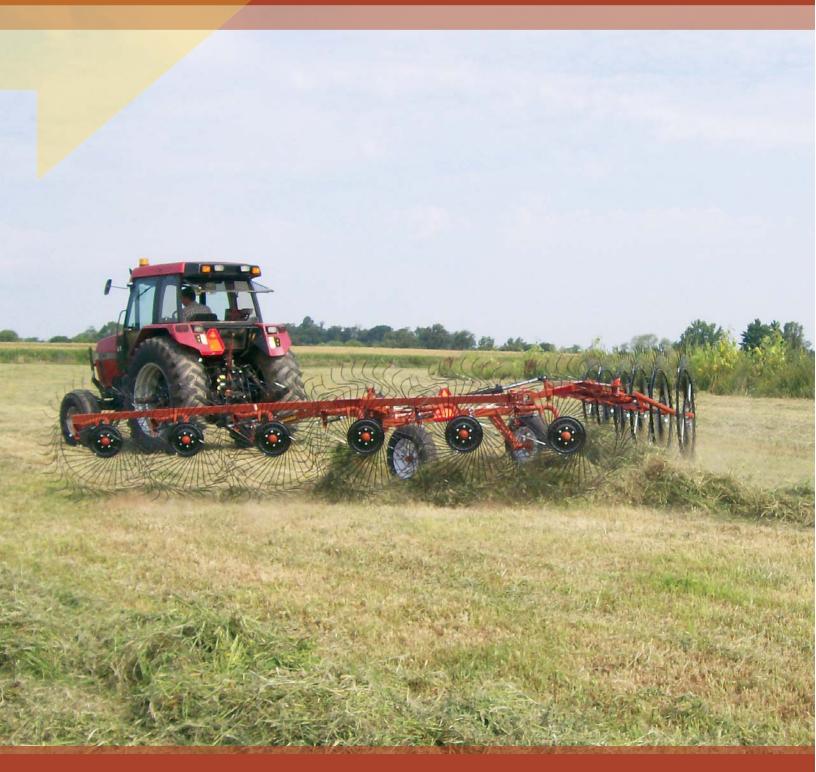

## Turbo Rakes™

Pequea Turbo Rakes<sup>™</sup> feature a high frame and wheel beam resulting in high ground clearance so your hay doesn't get caught up in the rake, and allows for easy transport with exceptionally low height in transport. All models feature an individual arm with suspension on each wheel, resulting in improved tine wear. The Pequea Turbo Rake<sup>™</sup> is available in 8, 10, and 12 wheel models with raking widths ranging from 16' – 23'.

## Turbo Rake Patented Hydraulic System

Heavier sections of hay are no match for this exclusive Pequea feature. Our hydraulic system allows you to quickly open the windrow width while still raking hay, so the heavier hay can pass through the rake without plugging and without the front wheels skipping all of the hay.