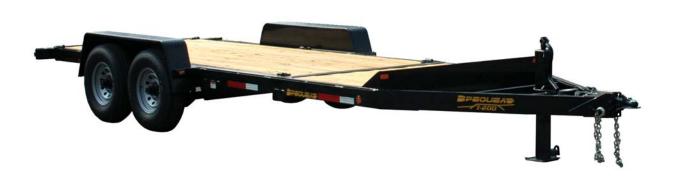

## **Tilt Trailers**

Loading just got a whole lot easier and safer with our full deck hydraulic tilt skidsteer trailers. Pequea tilt trailers' T-100 and T-200 decks tilt to the ground eliminating the need to navigate ramps when loading equipment. Pequea tilt trailers' internal tilt frame design lowers deck height and provides a 10-degree loading angle. This is an attractive feature to business owners with employees who regularly haul equipment, reducing the potential for equipment damage and/or bodily harm from loading accidents. Pequea tilt trailers deck widths are a full 81" between the fenders with no interference from the outer frame. All Pequea trailers meet DOT lighting requirements.

| Tilt Trailers  |                                        |            |
|----------------|----------------------------------------|------------|
| Specifications | T-100                                  | T-200      |
| Overall Length | 22'8"                                  | 26'8"      |
| Overall Width  | 102"                                   |            |
| Deck Length    | 18'                                    | 16'4" **   |
| Deck Width     | 81"                                    |            |
| Deck Height    | 21"                                    | 20"        |
| Hitch Height   | 17"-24"                                | 16"-20"    |
| Mainframe      | 6" channel@10.5 lbs.                   |            |
| Cross-Members  | 4" channel@5.4 lbs.                    |            |
| Hitch          | 2 5/16" adjustable ball                |            |
| Axles          | (2) 6,000 lbs. 4" drop EZ lube         |            |
| Brakes         | Standard electric brakes (both axles)  |            |
| Suspension     | Slipper leaf springs                   |            |
| Wheel Size     | 6 bolt 15" silver mod.                 |            |
| Tires          | 225/75D-15 LR "D" 2,540 lbs. load cap. |            |
| Jack Capacity  | 7,000 lbs. drop leg                    |            |
| GVWR           | 10,000 lbs.                            |            |
| Trailer Weight | 2,800 lbs.                             | 3,600 lbs. |
| Loading Angle  | 13°                                    | 10°        |
| Cylinder       | 2 1/2" x 8"                            |            |