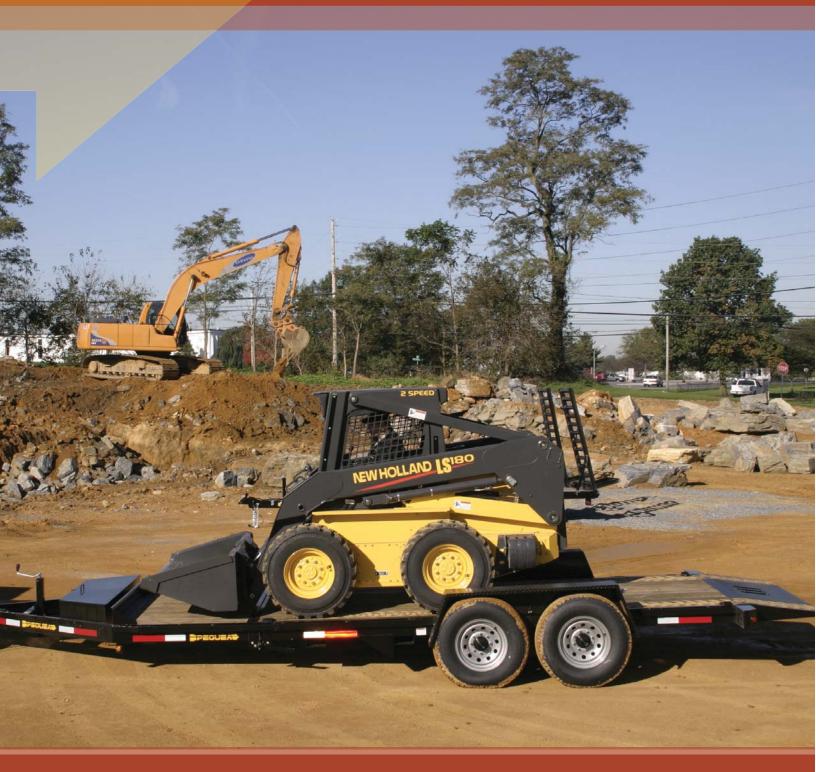

## **Tilt Trailers**

Loading just got a whole lot easier and safer with our full deck hydraulic tilt skidsteer trailers. Pequea tilt trailers' T-100 and T-200 decks tilt to the ground eliminating the need to navigate ramps when loading equipment. Pequea tilt trailers' internal tilt frame design lowers deck height and provides a 10-degree loading angle. This is an attractive feature to business owners with employees who regularly haul equipment, reducing the potential for equipment damage and/or bodily harm from loading accidents. Pequea tilt trailers deck widths are a full 81" between the fenders with no interference from the outer frame. All Pequea trailers meet DOT lighting requirements.