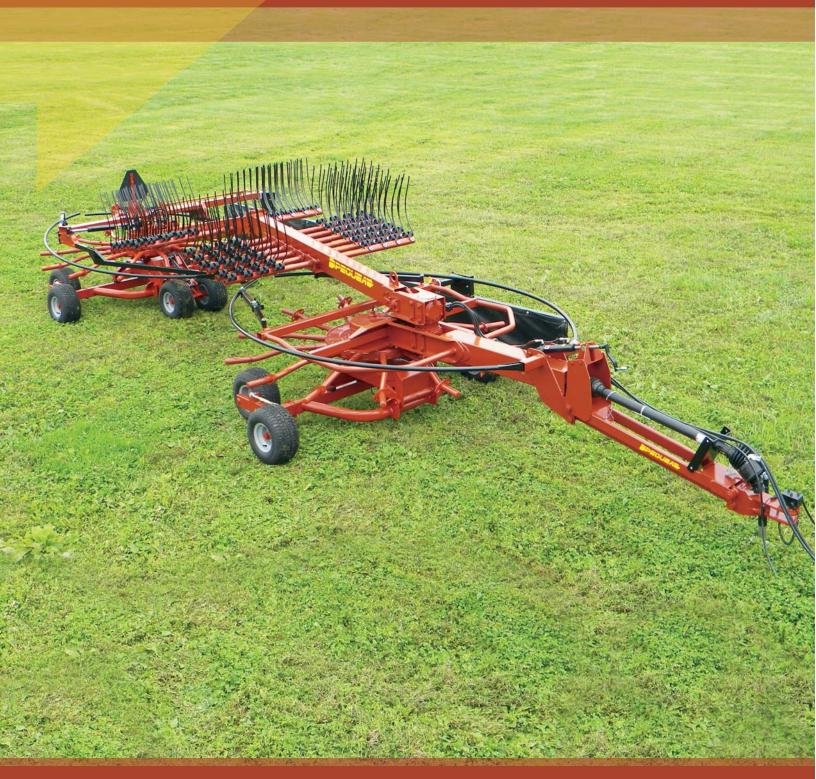

## **Tandem Rakes**

The Pequea HR24TS features superior raking quality, productivity and flexibility. Our Tandem Rotary Rake allows you to rake either two separate or one combined windrow to serve most bailing or chopping applications. The Pequea HR24TS Tandem Rake features removable arms for easy storage making it the convenient, versatile choice for your raking needs.

## HR24TS

- 24' Clean sweep raking width
- 27' Working width
- 98" Transport width
- 78" Transport height
- Rear hydraulic curtain adjustment
- Removable arms

| HR24TS                                             |
|----------------------------------------------------|
| 27'                                                |
| 24'                                                |
| 98"                                                |
| Sealed/Greasable                                   |
| 9.7 : 1                                            |
| 13                                                 |
| 4                                                  |
| 50                                                 |
| 8 GPM/1800 PSI - 1 Remote                          |
| Left                                               |
| 3840 lbs.                                          |
| Standard                                           |
| 18.5 x 8 Flotation Tire / Painted Steel 4-Bolt Rim |
|                                                    |