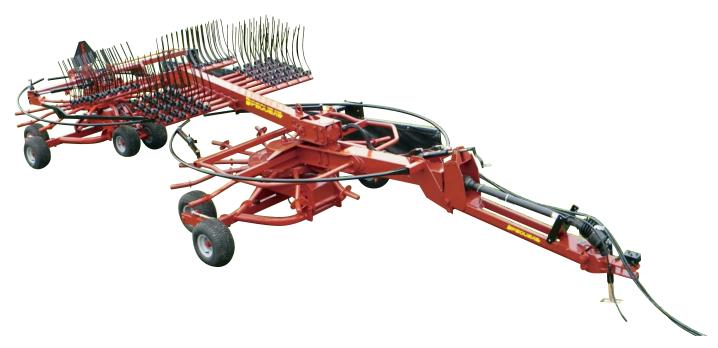

## **Tandem Rakes**

The Pequea HR24TS features superior raking quality, productivity and flexibility. Our Tandem Rotary Rake allows you to rake either two separate or one combined windrow to serve most bailing or chopping applications. The Pequea HR24TS Tandem Rake features removable arms for easy storage making it the convenient, versatile choice for your raking needs.

## HR24TS

- 24' Clean sweep raking width
- 27' Working width
- 98" Transport width
- 78" Transport height
- Rear hydraulic curtain adjustment
- Removable arms

| HR24TS                                             |
|----------------------------------------------------|
| 27'                                                |
| 24'                                                |
| 98"                                                |
| Sealed/Greasable                                   |
| 9.7 : 1                                            |
| 13                                                 |
| 4                                                  |
| 50                                                 |
| 8 GPM/1800 PSI - 1 Remote                          |
| Left                                               |
| 3840 lbs.                                          |
| Standard                                           |
| 18.5 x 8 Flotation Tire / Painted Steel 4-Bolt Rim |
|                                                    |