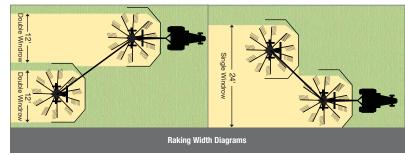

## **Tandem Rakes**

The Pequea HR24TS features superior raking quality, productivity and flexibility. Our Tandem Rotary Rake allows you to rake either two separate or one combined windrow to serve most bailing or chopping applications. The Pequea HR24TS Tandem Rake features removable arms for easy storage making it the convenient, versatile choice for your raking needs.