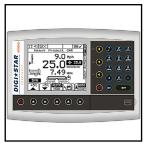

Adjustable Endgate 4 Optional Attachments

Stainless Hopper and Spinners *(Optional)* 

Easy to Use Flow Control for Apron and Spinners

Digistar Rate Controller (Optional)