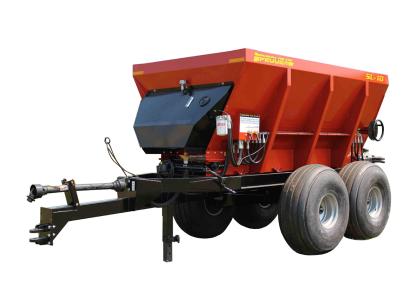

## **10 Ton Lime Spreader**

| Overall Width                  | 96"                                         |
|--------------------------------|---------------------------------------------|
| Overall Length (No attachment) | 20'                                         |
| Hopper Length                  | 11'                                         |
| Overall Height                 | 92"                                         |
| Capacity (Heaped)              | 10 cu yd                                    |
| Maximum Spread Width           | 30' - 40' (Depending on Material)           |
| Top Width of Hopper            | 75"                                         |
| Side Angle                     | 60°                                         |
| Wheel and Tire                 | 21.5L-16.1SL x 10 Ply Tire on 8 Bolt Wheel  |
| Empty Weight                   | 6,000 lbs                                   |
| Payload                        | 10 Ton (20,000 lbs)                         |
| Wheel Base                     | 77" Center to Center                        |
| Hopper                         | 12 Ga. Steel Hopper (Stainless Optional)    |
| Floor Chain                    | 30" Floor Chain with Slats every other link |
| Hydraulic Gearbox Gearbox      | Dual Drive 6:1 Reduction                    |
| Hydraulics                     | Double 15 GPM PTO Pump                      |
| Optional Attachments           | Dual Spinner, Deflector, Conveyor, Flicker  |