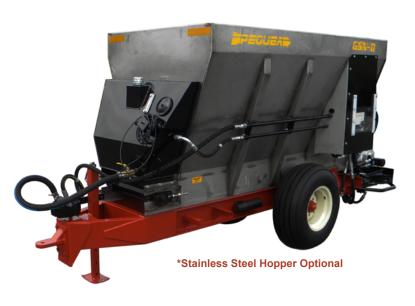

## **PERINT RODUCING** Pequea Narrow Series Grape Spreaders

|                        | 65N-8                                       |
|------------------------|---------------------------------------------|
| Overall Width          | 52"                                         |
| Length (No attachment) | 148"                                        |
| Hopper Length          | 8'                                          |
| Overall Height         | 76 - 82" (Adjustable Axle Hangers)          |
| Capacity (Heaped)      | 4.2 cu yd                                   |
| Maximum Spread Width   | 30' (Depending on Material)                 |
| Top Width of Hopper    | 52"                                         |
| Side Angle             | 68°                                         |
| Wheel and Tire         | 12.5L x 15 x 10-Ply Tire on 6 Bolt Wheel    |
| Empty Weight           | 2,760 lbs                                   |
| Payload                | 7,200 lbs                                   |
| Wheel Base             | 39-3/4" Center to Center                    |
| Hopper                 | 12 Ga. Steel Hopper (Stainless Optional)    |
| Floor Chain            | 24" Floor Chain with Slats every other link |
| Gearbox                | Single Pinion 6:1 Reduction                 |
| Hydraulics             | 12 GPM PTO Pump                             |
| Optional Attachments   | Dual Spinner, Deflector, Conveyor, Flicker  |