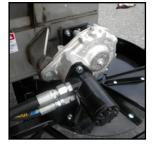

52" Overall Width

Rawson 6:1 Hydraulic Drive Gearbox

Manifold with Flow Control Cleans up Hydraulics

Speed Control (Optional) Full Electronic Control