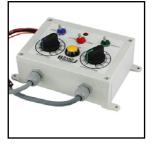

52" Overall Width

Rawson 6:1 Hydraulic Drive Gearbox

Manifold with Flow Control Cleans up Hydraulics

Speed Control (Optional) Full Electronic Control