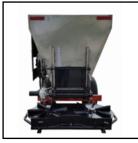

## **PERINT RODUCING** Pequea Narrow Series Grape Spreaders

|                        | 65N-8                                       |
|------------------------|---------------------------------------------|
| Overall Width          | 52"                                         |
| Length (No attachment) | 148"                                        |
| Hopper Length          | 8'                                          |
| Overall Height         | 76 - 82" (Adjustable Axle Hangers)          |
| Capacity (Heaped)      | 4.2 cu yd                                   |
| Maximum Spread Width   | 30' (Depending on Material)                 |
| Top Width of Hopper    | 52"                                         |
| Side Angle             | 68°                                         |
| Wheel and Tire         | 12.5L x 15 x 10-Ply Tire on 6 Bolt Wheel    |
| Empty Weight           | 2,760 lbs                                   |
| Payload                | 7,200 lbs                                   |
| Wheel Base             | 39-3/4" Center to Center                    |
| Hopper                 | 12 Ga. Steel Hopper (Stainless Optional)    |
| Floor Chain            | 24" Floor Chain with Slats every other link |
| Gearbox                | Single Pinion 6:1 Reduction                 |
| Hydraulics             | 12 GPM PTO Pump                             |
| Optional Attachments   | Dual Spinner, Deflector, Conveyor, Flicker  |