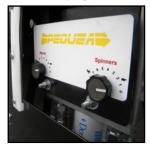

52" Overall Width

Rawson 6:1 Hydraulic Drive Gearbox

Manifold with Flow Control Cleans up Hydraulics

Speed Control (Optional) Full Electronic Control