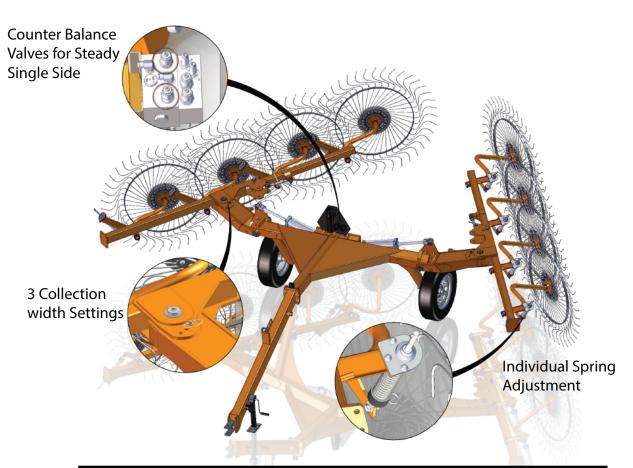

## MCR Mid Capacity Hay Rake

The all new rigorously tested Mid Capacity Rake or MCR. This highly adaptable carted style wheel rake will change and adapt to nearly any raking condition. From wheel pressure settings, to one sided raking, to adjusting to a precise windrow width and actually growing in size as you grow your operation. If you want versatility and speed from the seat of your tractor, you got to get a Pequea MCR.