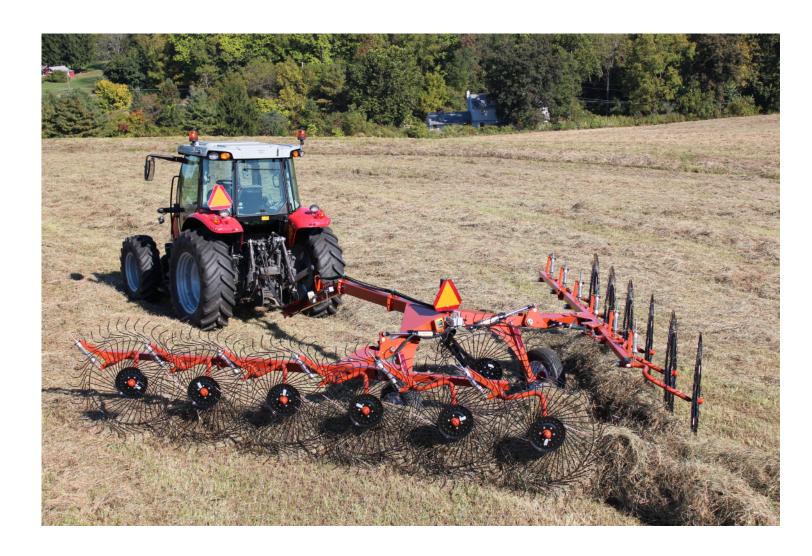

## MCR Mid Capacity Hay Rake

The all new rigorously tested Mid Capacity Rake or MCR. This highly adaptable carted style wheel rake will change and adapt to nearly any raking condition. From wheel pressure settings, to one sided raking, to adjusting to a precise windrow width and actually growing in size as you grow your operation. If you want versatility and speed from the seat of your tractor, you got to get a Pequea MCR.