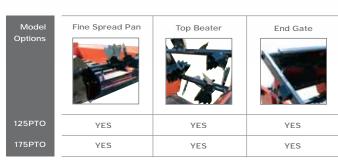

## Manure Spreaders

With up to a 175 bushel capacity, Pequea manure spreaders are designed to withstand the demands of today's small farm. The manure spreader boxes are constructed of fully welded high strength, low alloy 10 gauge steel in 125 and 175 bushel capacity. Our large PTO model manure spreaders include 2 speed gearboxes, with a neutral and cleanout setting. Pequea manure spreader options include fine spread pans, top beaters, and hydraulic end gates.