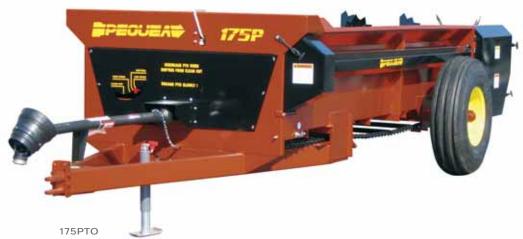

## Manure Spreaders

With up to a 175 bushel capacity, Pequea manure spreaders are designed to withstand the demands of today's small farm. The manure spreader boxes are constructed of fully welded high strength, low alloy 10 gauge steel in 125 and 175 bushel capacity. Our large PTO model manure spreaders include 2 speed gearboxes, with a neutral and cleanout setting. Pequea manure spreader options include fine spread pans, top beaters, and hydraulic end gates.

## 125PTO 175PTO

## **Eight Aggressive Beaters:**

- Offer wide and even spread pattern
- Engineered for maximum application
- Constructed of durable 1/4" steel
- Detachable for easy replacement if necessary

| Specifications       | 125 PTO                                          | 175 PTO                         |
|----------------------|--------------------------------------------------|---------------------------------|
| Capacity             | 125 Bu. 90 Cu. Ft.                               | 175 Bu.                         |
| Overall Length       | 16' 6"                                           | 17' 8"                          |
| Overall Width        | 76"                                              | 86"                             |
| Loading Height       | 45"                                              | 44"                             |
| Flared Width         | 56"                                              | 66"                             |
| Box Width            | 47"                                              | 54"                             |
| Box Length           | 128"                                             | 140"                            |
| Box Height           | 23"                                              | 24 1/2"                         |
| Box Construction     | Fully Welded, High Strength - Low Alloy 10 Gauge |                                 |
| Floor Construction   | High Density Poly Vinyl 3/4" T & G               |                                 |
| Beater Paddles       | 8 Replaceable                                    | 10 Replaceable                  |
| Beater Diameter      | 26"                                              | 26"                             |
| Drive                | PTO w/ 2 Speed Gearbox                           |                                 |
| Apron Chain          | 7/16 T-Rod                                       |                                 |
| Spindle              | 2-1/8"                                           | 2-1/8"                          |
| Wheels/Tires         | 16 x 8-8 Bolt 10.00-16 lmp.                      | 20 x 7-8 Bolt 10.00-20 Off-Road |
| Jack                 | 2K                                               |                                 |
| Weight w/ Tires      | 1850 lbs.                                        | 2220 lbs.                       |
| Tongue Weight Empty  | 110 lbs.                                         | 180 lbs.                        |
| Tongue Weight Loaded | 275 lbs.                                         | 330 lbs.                        |
| Horsepower Required  | 30 HP @ PTO                                      | 65 HP @ PTO                     |