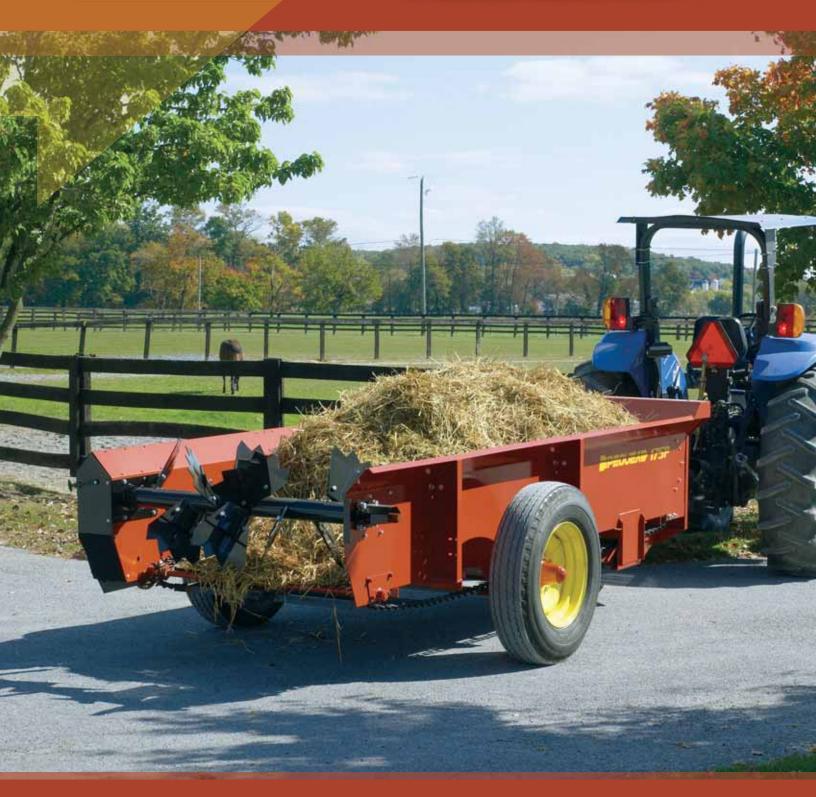

## Manure Spreaders

With up to a 175 bushel capacity, Pequea manure spreaders are designed to withstand the demands of today's small farm. The manure spreader boxes are constructed of fully welded high strength, low alloy 10 gauge steel in 125 and 175 bushel capacity. Our large PTO model manure spreaders include 2 speed gearboxes, with a neutral and cleanout setting. Pequea manure spreader options include fine spread pans, top beaters, and hydraulic end gates.

## **Eight Aggressive Beaters:**

- Offer wide and even spread pattern
- Engineered for maximum application
- Constructed of durable 1/4" steel
- Detachable for easy replacement if necessary

| Specifications       | 125 PTO                                          | 175 PTO                         |
|----------------------|--------------------------------------------------|---------------------------------|
| Capacity             | 125 Bu. 90 Cu. Ft.                               | 175 Bu.                         |
| Overall Length       | 16' 6"                                           | 17' 8"                          |
| Overall Width        | 76"                                              | 86"                             |
| Loading Height       | 45"                                              | 44"                             |
| Flared Width         | 56"                                              | 66"                             |
| Box Width            | 47"                                              | 54"                             |
| Box Length           | 128"                                             | 140"                            |
| Box Height           | 23"                                              | 24 1/2"                         |
| Box Construction     | Fully Welded, High Strength - Low Alloy 10 Gauge |                                 |
| Floor Construction   | High Density Poly Vinyl 3/4" T & G               |                                 |
| Beater Paddles       | 8 Replaceable                                    | 10 Replaceable                  |
| Beater Diameter      | 26"                                              | 26"                             |
| Drive                | PTO w/ 2 Speed Gearbox                           |                                 |
| Apron Chain          | 7/16 T-Rod                                       |                                 |
| Spindle              | 2-1/8"                                           | 2-1/8"                          |
| Wheels/Tires         | 16 x 8-8 Bolt 10.00-16 lmp.                      | 20 x 7-8 Bolt 10.00-20 Off-Road |
| Jack                 | 2K                                               |                                 |
| Weight w/ Tires      | 1850 lbs.                                        | 2220 lbs.                       |
| Tongue Weight Empty  | 110 lbs.                                         | 180 lbs.                        |
| Tongue Weight Loaded | 275 lbs.                                         | 330 lbs.                        |
| Horsepower Required  | 30 HP @ PTO                                      | 65 HP @ PTO                     |