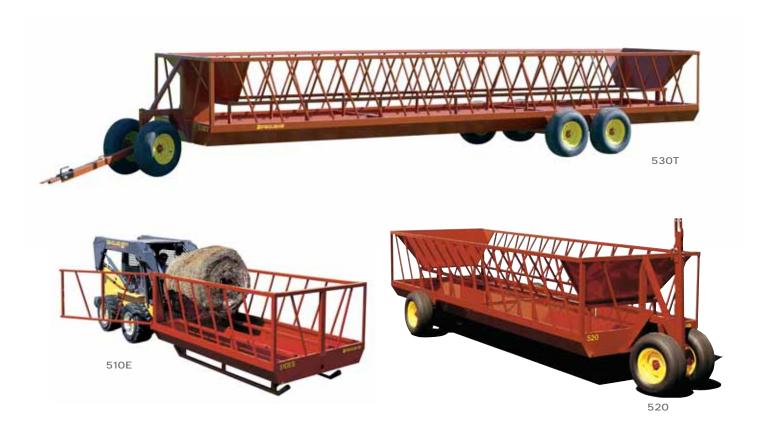

## **Feeders**

Save time and money with Pequea feeders. They handle loads of round or square bales or any mixture of grain & forage, feeding up to 52 head at one time. Optional insert sheets allow you to feed silage or green chop & the double trough design keeps feed moving to cows. An efficient slant-bar system prevents cows from pushing others away from feeding spaces, reducing feed loss from spills. Optional end gates open fully to allow convenient 3 pt. loading. The low tank height accommodates any size cow.

| Feeders           |            |            |               |            |              |
|-------------------|------------|------------|---------------|------------|--------------|
| Specifications    | 510S       | 520        | 525           | 530T       | 520H         |
| Overall Length    | 10'        | 22' 4"     | 27' 4"        | 32' 4"     | 22' 4"       |
| Track Width       | 6' 2 1/2"  | 7' 3"      |               |            |              |
| Bunk Length       | 10'        | 20'        | 25'           | 30'        | 20'          |
| Bunk Width        |            | 6' 2 1/2"  |               |            |              |
| Feed Openings     | 22         | 38         | 46            | 52         | 25           |
| Slant Bar Spacing |            | 15"        |               |            | 4 1/2" or 7" |
| Spindle           | N/A        | 2"         |               |            |              |
| Hubs              | N/A        | 6 Bolt 888 | 88 6 Bolt 783 |            | 6 Bolt 888   |
| Tongue            | N/A        | Adjustable |               |            |              |
| Wheels            | N/A        | Optional   |               |            |              |
| Feeding Height*   | 24"        | 28"        |               |            |              |
| Loading Height*   | 4' 11"     | 5' 3"      |               |            | 5' 7"        |
| End Gate          |            | Available  |               |            | N/A          |
| Weight            | 1,000 lbs. | 2,010 lbs. | 2,518 lbs.    | 3,005 lbs. | 2,320 lbs.   |
|                   |            |            |               |            |              |