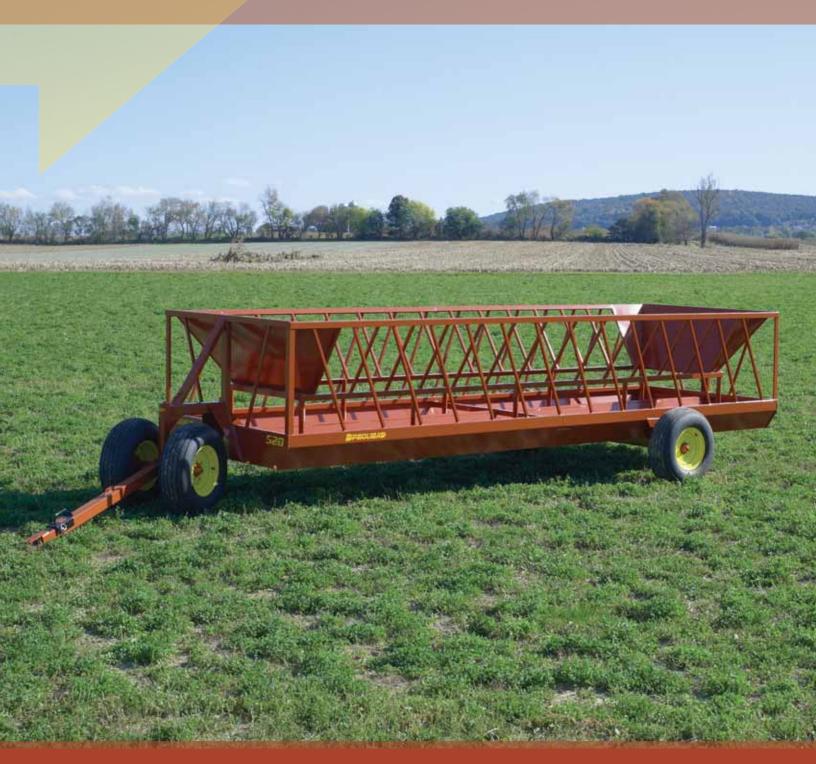

## **Feeders**

Save time and money with Pequea feeders. They handle loads of round or square bales or any mixture of grain & forage, feeding up to 52 head at one time. Optional insert sheets allow you to feed silage or green chop & the double trough design keeps feed moving to cows. An efficient slant-bar system prevents cows from pushing others away from feeding spaces, reducing feed loss from spills. Optional end gates open fully to allow convenient 3 pt. loading. The low tank height accommodates any size cow.

| Feeders           |            |            |               |            |              |
|-------------------|------------|------------|---------------|------------|--------------|
| Specifications    | 510S       | 520        | 525           | 530T       | 520H         |
| Overall Length    | 10'        | 22' 4"     | 27' 4"        | 32' 4"     | 22' 4"       |
| Track Width       | 6' 2 1/2"  | 7' 3"      |               |            |              |
| Bunk Length       | 10'        | 20'        | 25'           | 30'        | 20'          |
| Bunk Width        |            | 6' 2 1/2"  |               |            |              |
| Feed Openings     | 22         | 38         | 46            | 52         | 25           |
| Slant Bar Spacing |            | 15"        |               |            | 4 1/2" or 7" |
| Spindle           | N/A        | 2"         |               |            |              |
| Hubs              | N/A        | 6 Bolt 888 | 88 6 Bolt 783 |            | 6 Bolt 888   |
| Tongue            | N/A        | Adjustable |               |            |              |
| Wheels            | N/A        | Optional   |               |            |              |
| Feeding Height*   | 24"        | 28"        |               |            |              |
| Loading Height*   | 4' 11"     | 5' 3"      |               |            | 5' 7"        |
| End Gate          |            | Available  |               |            | N/A          |
| Weight            | 1,000 lbs. | 2,010 lbs. | 2,518 lbs.    | 3,005 lbs. | 2,320 lbs.   |
|                   |            |            |               |            |              |