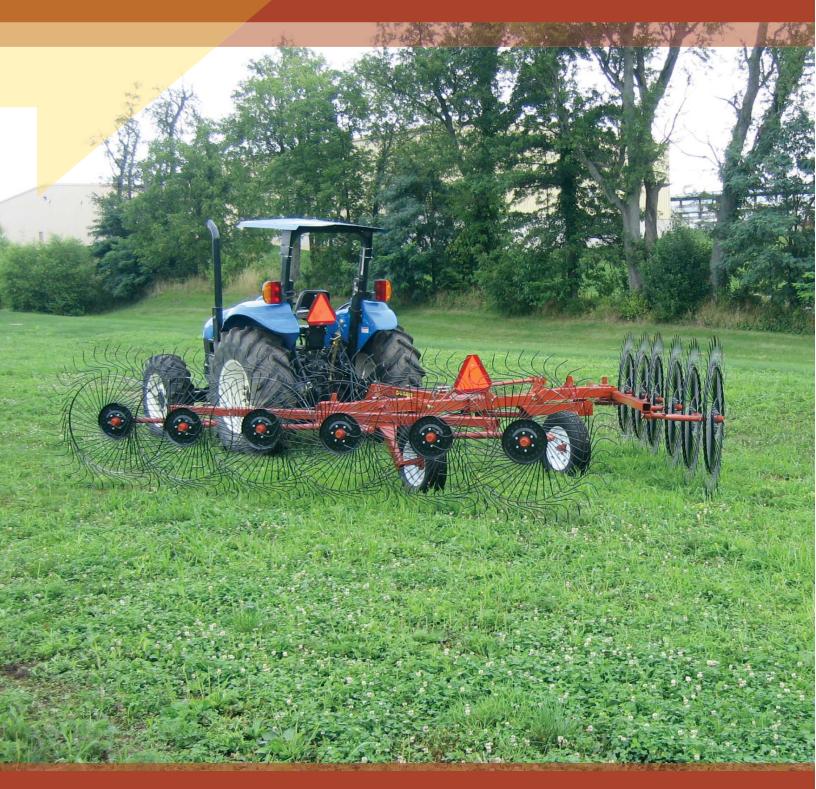

## **Economy Rakes**

Our Economy Rakes are built to get the job done on a budget. They deliver the same raking widths as our Turbo Rakes without the bells and whistles. These rakes are easy to use while still providing extremely good results. Economy Rakes are available in 8, 10 and 12 wheel models. When you're looking for an inexpensive carted rake to get the job done, look no further than Pequea's Economy Rakes.

## ERC8 ERC10 ERC12

- Coil spring suspension for each wheel beam
- Adjustable windrow width and working width on all models
- One side raking possible by locking beam into transport position
- High wheel clearance in the transport position for easy loading and hauling