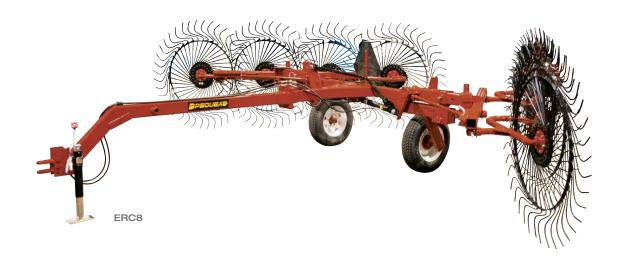

## ERC8 ERC10 ERC12

- Coil spring suspension for each wheel beam
- Adjustable windrow width and working width on all models
- One side raking possible by locking beam into transport position
- High wheel clearance in the transport position for easy loading and hauling