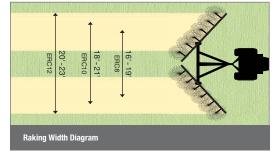

| Specifications                  | ERC8                                                             | ERC10     | ERC12              |
|---------------------------------|------------------------------------------------------------------|-----------|--------------------|
| Raking Width                    | 16' - 19'                                                        | 18' - 21' | 20' - 23'          |
|                                 | 3' - 5'                                                          | 3' - 5'   | 20 - 23<br>3' - 5' |
| Windrow Width Range             |                                                                  |           |                    |
| Number of Wheels                | 8                                                                | 10        | 12                 |
| Rake Wheel Diameter             | 55"                                                              | 55"       | 55"                |
| Number of Tines per Wheel       | 40273 (7mm) Dia. Tines                                           |           |                    |
| Rake Wheel Hubs and Bearings    | Greasable Tapered Roller Bearings                                |           |                    |
| Rake Wheel Suspension           | Independent Compression Spring - 1 per Arm                       |           |                    |
| Rake Wheel Arms                 | Independent Arms (1 per Wheel) w/ Greasable Bushing at Pivot     |           |                    |
| Rake Wheel Pressure Adjustment  | Tightener Bolt on Each Spring                                    |           |                    |
| Wheel Arm Beam Ground Clearance | 28"                                                              | 28"       | 28"                |
| Frame Ground Clearance          | 23"                                                              | 23"       | 23"                |
| Transport Folding Control       | Double Hydraulic Cylinders with Independent or Even Lift Control |           |                    |
| Transport Tires                 | 205/75-15 LR D Tire                                              |           |                    |
| Transport Width                 | 8' 6"                                                            | 8' 6"     | 8' 6"              |
| Transport Height                | 8'                                                               | 8'        | 8'                 |
| Weight (lbs.)                   | 1125 lbs.                                                        | 1290 lbs. | 1450 lbs.          |