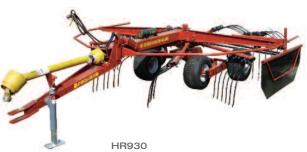

## **Rotary Rakes**

Pequea Rotary Rakes feature clean sweep raking widths from 9' to 13' allowing you to get the most from your hay crop efficiently. Each Pequea Rotary Rake features a hydraulic lift system and adjustable height to ease fieldwork and maximize maneuverability. The adjustable front cylinder allows users to fine tune the tine pitch; the HR1140 and HRS15 Pequea Rotary Rakes feature removable tine arms.

## HR930 HR1140 HRS15

- 9' (HR930), 11' (HR1140) or 13' (HRS15) Clean sweep raking width
- Removable tine arms (HR1140 & HRS15)
- Tandem axles with 4-bolt wheels (Standard)
- Exclusive Level-Lift hydraulics
- Totally enclosed oil bath gearbox (HR930 & HR1140)
- Sealed gearbox (HRS15)

| Specifications             | HR930                                              | HR1140            | HRS15           |
|----------------------------|----------------------------------------------------|-------------------|-----------------|
| Working Width              | 10' 8"                                             | 13'               | 15'             |
| Raking Width               | 9'                                                 | 11'               | 13'             |
| Transport Width            | 9' 4"                                              | 59"               | 100"            |
| Gear Box                   | Enclosed Oil Bath                                  | Enclosed Oil Bath | Sealed          |
| Gear Reduction             | 7.9:1                                              | 7.9:1             | 9.7:1           |
| Tine Arms                  | 9                                                  | 11                | 13              |
| Double Tines per Arm       | 3                                                  | 4                 | 4               |
| PTO HP Requirement         | 30 HP - 540 RPM                                    | 40 HP - 540 RPM   | 40 HP - 540 RPM |
| Hydraulic Requirement      | 6 GPM / 1200 psi - 1 Remote                        |                   | 1400 psi        |
| Direction of Raking Action | Left                                               | Left              | Left            |
| Weight                     | 1050 lbs.                                          | 1550 lbs.         | 1900 lbs        |
| Tandem Axles               | Standard                                           | Standard          | Standard        |
| Wheels & Tires             | 18.5 x 8 Flotation Tire / Painted Steel 4-Bolt Rim |                   |                 |