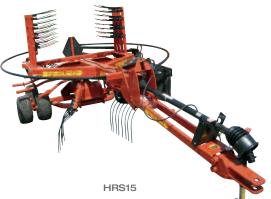

## **Rotary Rakes**

Pequea Rotary Rakes feature clean sweep raking widths from 9' to 13' allowing you to get the most from your hay crop efficiently. Each Pequea Rotary Rake features a hydraulic lift system and adjustable height to ease fieldwork and maximize maneuverability. The adjustable front cylinder allows users to fine tune the tine pitch; the HR1140 and HRS15 Pequea Rotary Rakes feature removable tine arms.

## HR930 HR1140 HRS15

- 9' (HR930), 11' (HR1140) or 13' (HRS15) Clean sweep raking width
- Removable tine arms (HR1140 & HRS15)
- Tandem axles with 4-bolt wheels (Standard)
- Exclusive Level-Lift hydraulics
- Totally enclosed oil bath gearbox (HR930 & HR1140)
- Sealed gearbox (HRS15)

| Specifications             | HR930                                              | HR1140            | HRS15           |
|----------------------------|----------------------------------------------------|-------------------|-----------------|
| Working Width              | 10' 8"                                             | 13'               | 15'             |
| Raking Width               | 9'                                                 | 11'               | 13'             |
| Transport Width            | 9' 4"                                              | 59"               | 100"            |
| Gear Box                   | Enclosed Oil Bath                                  | Enclosed Oil Bath | Sealed          |
| Gear Reduction             | 7.9:1                                              | 7.9:1             | 9.7:1           |
| Tine Arms                  | 9                                                  | 11                | 13              |
| Double Tines per Arm       | 3                                                  | 4                 | 4               |
| PTO HP Requirement         | 30 HP - 540 RPM                                    | 40 HP - 540 RPM   | 40 HP - 540 RPM |
| Hydraulic Requirement      | 6 GPM / 1200 psi - 1 Remote                        |                   | 1400 psi        |
| Direction of Raking Action | Left                                               | Left              | Left            |
| Weight                     | 1050 lbs.                                          | 1550 lbs.         | 1900 lbs        |
| Tandem Axles               | Standard                                           | Standard          | Standard        |
| Wheels & Tires             | 18.5 x 8 Flotation Tire / Painted Steel 4-Bolt Rim |                   |                 |