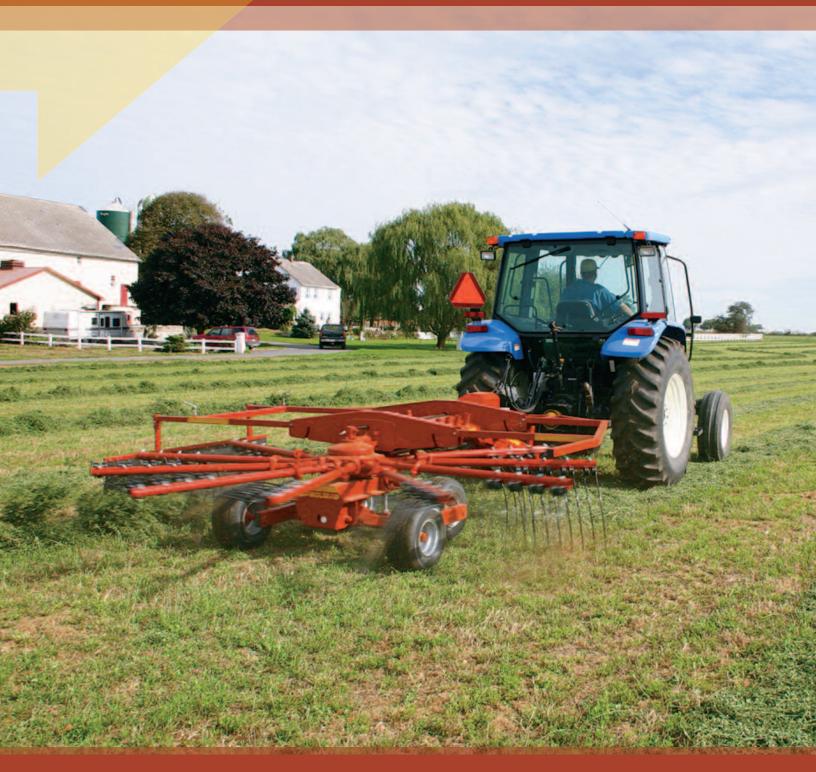

## **Rotary Rakes**

Pequea Rotary Rakes feature clean sweep raking widths from 9' to 13' allowing you to get the most from your hay crop efficiently. Each Pequea Rotary Rake features a hydraulic lift system and adjustable height to ease fieldwork and maximize maneuverability. The adjustable front cylinder allows users to fine tune the tine pitch; the HR1140 and HRS15 Pequea Rotary Rakes feature removable tine arms.

## HR930 HR1140 HRS15

- 9' (HR930), 11' (HR1140) or 13' (HRS15) Clean sweep raking width
- Removable tine arms (HR1140 & HRS15)
- Tandem axles with 4-bolt wheels (Standard)
- Exclusive Level-Lift hydraulics
- Totally enclosed oil bath gearbox (HR930 & HR1140)
- Sealed gearbox (HRS15)