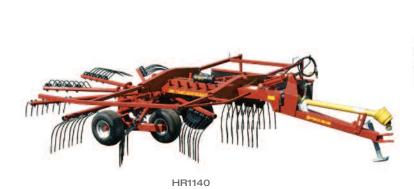

## **Rotary Rakes**

Pequea Rotary Rakes feature clean sweep raking widths from 9' to 13' allowing you to get the most from your hay crop efficiently. Each Pequea Rotary Rake features a hydraulic lift system and adjustable height to ease fieldwork and maximize maneuverability. The adjustable front cylinder allows users to fine tune the tine pitch; the HR1140 and HRS15 Pequea Rotary Rakes feature removable tine arms.

## HR930 HR1140 HRS15

- 9' (HR930), 11' (HR1140) or 13' (HRS15) Clean sweep raking width
- Removable tine arms (HR1140 & HRS15)
- Tandem axles with 4-bolt wheels (Standard)
- Exclusive Level-Lift hydraulics
- Totally enclosed oil bath gearbox (HR930 & HR1140)
- Sealed gearbox (HRS15)

| Specifications             | HR930                                              | HR1140            | HRS15           |
|----------------------------|----------------------------------------------------|-------------------|-----------------|
| Working Width              | 10' 8"                                             | 13'               | 15'             |
| Raking Width               | 9'                                                 | 11'               | 13'             |
| Transport Width            | 9' 4"                                              | 59"               | 100"            |
| Gear Box                   | Enclosed Oil Bath                                  | Enclosed Oil Bath | Sealed          |
| Gear Reduction             | 7.9:1                                              | 7.9:1             | 9.7:1           |
| Tine Arms                  | 9                                                  | 11                | 13              |
| Double Tines per Arm       | 3                                                  | 4                 | 4               |
| PTO HP Requirement         | 30 HP - 540 RPM                                    | 40 HP - 540 RPM   | 40 HP - 540 RPM |
| Hydraulic Requirement      | 6 GPM / 1200 psi - 1 Remote                        |                   | 1400 psi        |
| Direction of Raking Action | Left                                               | Left              | Left            |
| Weight                     | 1050 lbs.                                          | 1550 lbs.         | 1900 lbs        |
| Tandem Axles               | Standard                                           | Standard          | Standard        |
| Wheels & Tires             | 18.5 x 8 Flotation Tire / Painted Steel 4-Bolt Rim |                   |                 |