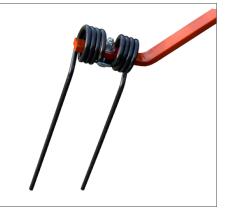

18.5 x 8 Tires on Real 4 Bolt Hubs

Forged Finger Drives & Cast Ductile Iron Pivots

Asymmetrical Tines (Even to Ground)

Hydraulic Tilt (Standard Feature)

A Premium Tedder at a Value Price