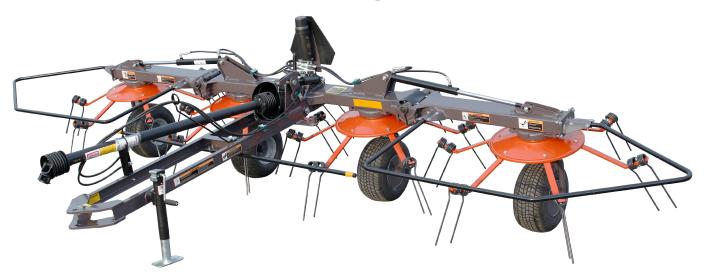

## **4 Rotor Hay Tedder**

| SPECIFICATIONS        |                                             |
|-----------------------|---------------------------------------------|
| Number of Rotors      | 4                                           |
| Tine Arms Per Rotor   | 6                                           |
| Tine Arm Construction | 1/2" x 1-1/2" Flat Bar                      |
| Working Width         | 17'                                         |
| Hydraulic Fold        | Standard                                    |
| Pivots                | Cast Ductile Iron Pivots                    |
| Drive Coupling        | Forged Finger Drive                         |
| Tire Size             | 18.5 x 8                                    |
| Wheel & Hub           | 4 Bolt Hub with Tapered Bearings            |
| Hydraulic Tilt        | Standard (with threaded rod for adjustment) |
| Rotor Spindle Pitch   | Fixed                                       |
| Rotor Gearbox         | Enclosed Grease                             |
| Center Gearbox        | Enclosed Oil Bath                           |
| Weight                | 1,250 lb                                    |

18.5 x 8 Tires on Real 4 Bolt Hubs

Forged Finger Drives & Cast Ductile Iron Pivots

Asymmetrical Tines (Even to Ground)

Hydraulic Tilt (Standard Feature)

A Premium Tedder at a Value Price