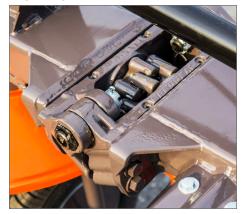

18.5 x 8 Tires on Real 4 Bolt Hubs

Forged Finger Drives & Cast Ductile Iron Pivots

Asymmetrical Tines (Even to Ground)

Hydraulic Tilt (Standard Feature)

A Premium Tedder at a Value Price