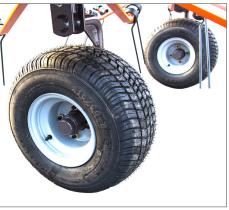

18.5 x 8 Tires on Real 4 Bolt Hubs

Forged Finger Drives & Cast Ductile Iron Pivots

Asymmetrical Tines (Even to Ground)

Hydraulic Tilt (Standard Feature)

A Premium Tedder at a Value Price