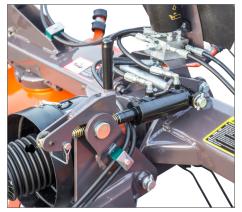

18.5 x 8 Tires on Real 4 Bolt Hubs

Forged Finger Drives & Cast Ductile Iron Pivots

Asymmetrical Tines (Even to Ground)

Hydraulic Tilt (Standard Feature)

A Premium Tedder at a Value Price