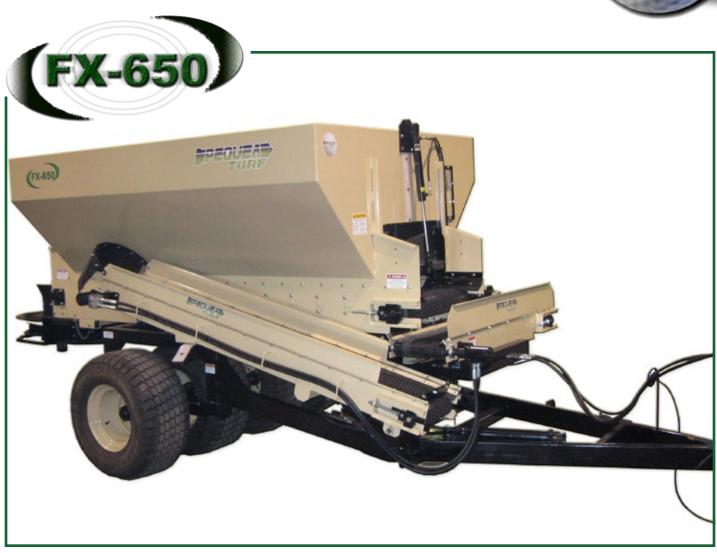

Precision Topdressers

The new FX650 by Pequea Turf is changing material handling as we know it! The FX650 can not only move material to bunkers, irrigation and reconstruction projects or act as a tender for smaller topdressers, but it will also evenly spread all kinds of material up to 40 feet wide. This topdresser can carry over 6 yards of material, drastically cutting out labor and excess trips to and from your sand pile.

Four large 33/15.5 x 16.5 turf tires mounted on two in-line walking axles provide very low ground pressure and also enable smooth and safe travel over uneven terrain. Another special feature is the ability to control the machine functions from your tow vehicle with our new wireless remote! You can broadcast material by operating the floor, twin spinners and the gates or load a small topdresser with the loading conveyor, ALL FROM THE SEAT OF YOUR TRACTOR! Call today about a product Demo.

| Model:                                              | FX-650 Material Handler/Spreader                           |
|-----------------------------------------------------|------------------------------------------------------------|
| Drive:                                              | Tractor Hydraulic (6-10 GPM @ 1800psi req'd)               |
| Hopper Capacity:                                    | 6 Cubic Yards Struck Level                                 |
| Hopper Dimension:                                   | 31" x 108" at Bottom and flares to 72" x 108" at Top       |
| Hopper Construction:                                | 11 Gauge Painted Box                                       |
| Frame Construction:                                 | 6" x 2" x .187 Structural Tubing                           |
| Loading Height:                                     | 84"                                                        |
| Overall Width:(Includes Tires)                      | 90"                                                        |
| Overall Length:                                     | 18' 4''                                                    |
| Tire Size:                                          | (4) 33/15.50 x 16.50 Turf Tire                             |
| Rear Delivery:                                      | Twin Spinner Attachment -15' to 40' Spread Width           |
| Side Conveyor:                                      | RH Delivery: 30 degree distribution range                  |
| Cross Conveyer:                                     | 5' - RH (loading) or LH (row mulching, trench filling)     |
| Adjustment:                                         | Independent manual control of belt and spinner speed.      |
| Metering Gate:                                      | Full manual adjustment from 0" to 15" (Optional Hydraulic) |
| Conveyor Belt:                                      | Textured Belt w/ center tracking groove                    |
| Hitch:                                              | Heavy-duty Adjustable Clevis.                              |
| Top Dressing Speed:                                 | 4 to 9 mph depending on conditions                         |
| Transport Speed:                                    | Up to 19 mph empty                                         |
| Empty Weight:                                       | 3,500 lbs.                                                 |
|                                                     |                                                            |
| * Specifications subject to change without notice.* |                                                            |