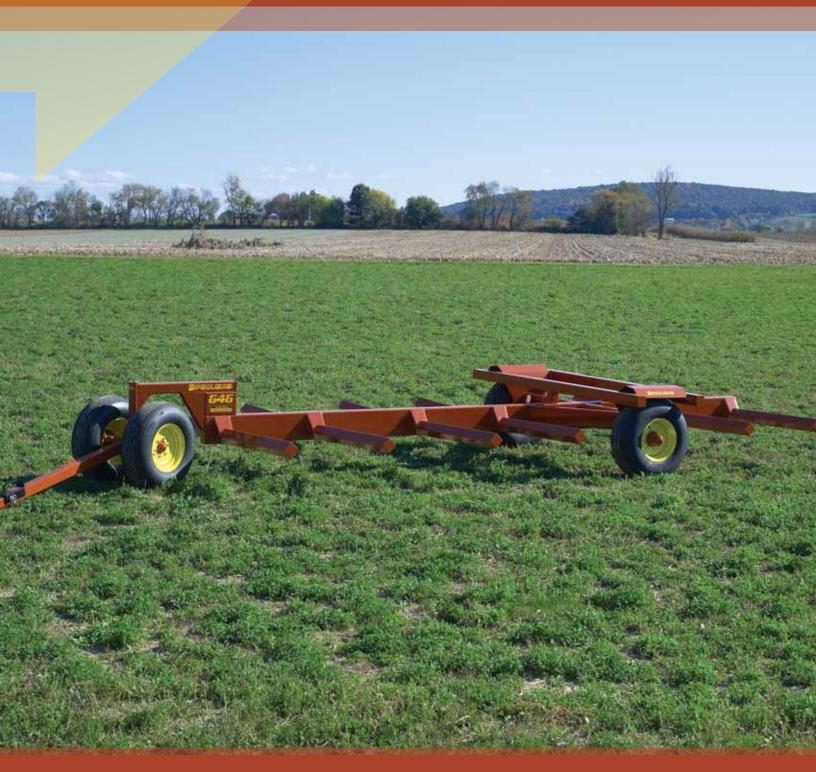

## **Bale Transport**

The Pequea round bale transport is designed with a low profile and a front dolly wheel turning system for easy maneuvering in tight spots. Easy to load and unload, Pequea round bale movers also feature center marking antennas to aid in proper bale placement.

\*Shown with optional antenna

| Bale Transport  |                                             |
|-----------------|---------------------------------------------|
| Specifications  | 646                                         |
| Width           | 9' 1"                                       |
| Length          | 23' 4"                                      |
| Loading Height  | 23"                                         |
| Spindles        | Front 2" / Rear 2 1/8"                      |
| Hubs            | Front 6 Bolt 888 / Rear 6 Bolt 778          |
| Main Frame      | 4 x 10 x 1/4                                |
| Bale Arm        | 4 x 4 x 3/16                                |
| Bale Arm Length | 36"                                         |
| Track Width     | 7' 4"                                       |
| Wheels          | Optional (Contact local dealer for details) |
| Tongue          | Adj. 72" - 85"                              |
| Weight          | 2,010 lbs.                                  |