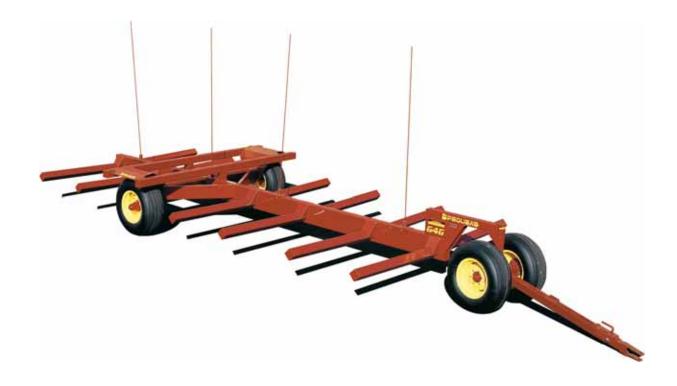

## **Bale Transport**

The Pequea round bale transport is designed with a low profile and a front dolly wheel turning system for easy maneuvering in tight spots. Easy to load and unload, Pequea round bale movers also feature center marking antennas to aid in proper bale placement.

\*Shown with optional antenna

| Bale Transport  |                                             |
|-----------------|---------------------------------------------|
| Specifications  | 646                                         |
| Width           | 9' 1"                                       |
| Length          | 23' 4"                                      |
| Loading Height  | 23"                                         |
| Spindles        | Front 2" / Rear 2 1/8"                      |
| Hubs            | Front 6 Bolt 888 / Rear 6 Bolt 778          |
| Main Frame      | 4 x 10 x 1/4                                |
| Bale Arm        | 4 x 4 x 3/16                                |
| Bale Arm Length | 36"                                         |
| Track Width     | 7' 4"                                       |
| Wheels          | Optional (Contact local dealer for details) |
| Tongue          | Adj. 72" - 85"                              |
| Weight          | 2,010 lbs.                                  |